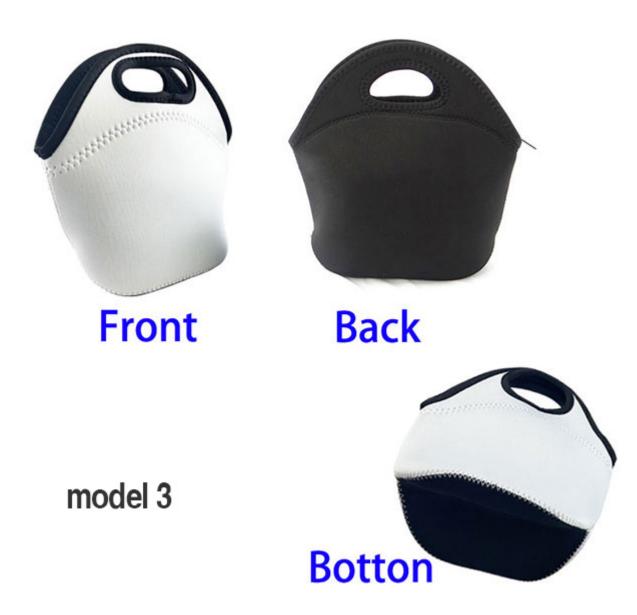

## Specification:

Material: Neoprene Package: 6pcs / pack Size: 30cm x 30cm x 16cm (11.8" x 11.8" x 6.3") Thickness: 3mm (0.12") Weight: 130g (0.3 lbs) / pc Packing Size: 21cm x 19cm x 13cm (8.3in x 7.5in x 5.1in) / pack Gross Weight: 0.8kgs (1.76lbs) / pack Color: White Model: model1: all white model2: white front + white back + black bottom model3: white front + black back + black bottom