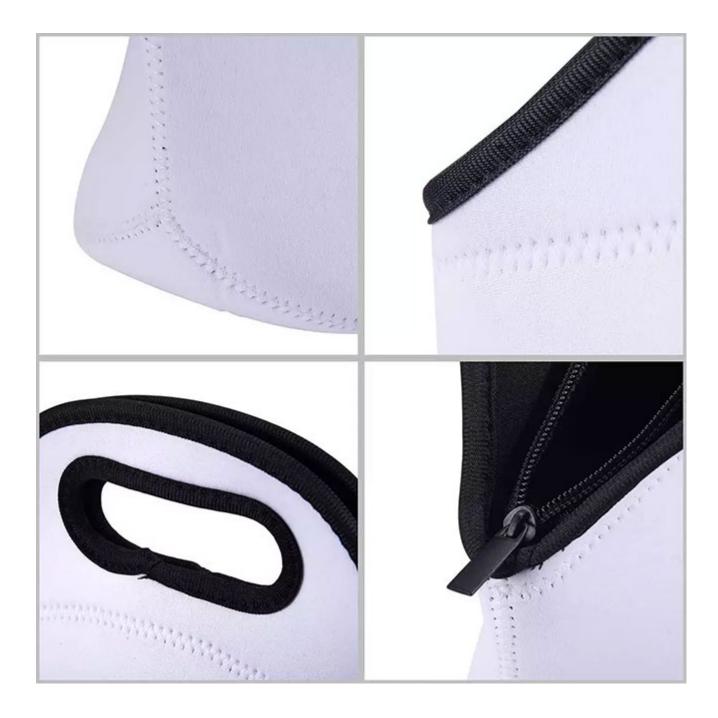

4.Easy to Clean: Machine washable and stain resistant, easy to clean and dry, never fade, they can fold flat or roll up when not in use. 5.Durable Zipper: This lunch tote's zipper is well-made .The neat stitching make the lunch bag durable.