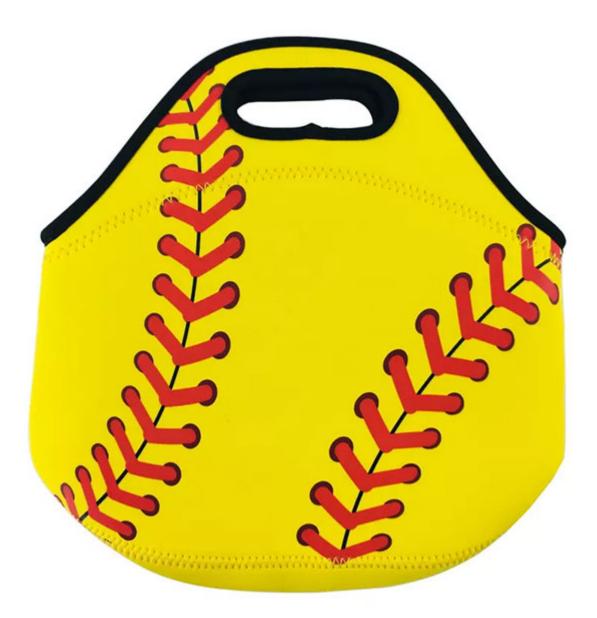

## Specification:

Material: Neoprene Package: 6pcs / pack Size: 30cm x 30cm x 16cm (11.8" x 11.8" x 6.3") Thickness: 3mm (0.12") Weight: 130g (0.3 lbs) / pc Packing Size: 21cm x 19cm x 13cm (8.3in x 7.5in x 5.1in) / pack Gross Weight: 0.8kgs (1.76lbs) / pack Color: White Model: model1: all white model2: white front + white back + black bottom model3: white front + black back + black bottom

## Features:

1.Insulated Lunch Bag: Made of insulated neoprene, this lunch bag keeps your food fresh for 4 - 6 hours.

2.Proper Size: These insulated lunch bags stand up right and stretch to fit all of your lunch containers. Size: 30cm x 16cm x 30cm/11.8"L x 6.3"W x 11.8"H. It's stretchy material allows you to store up 3 lunch boxes and two bottles in it.