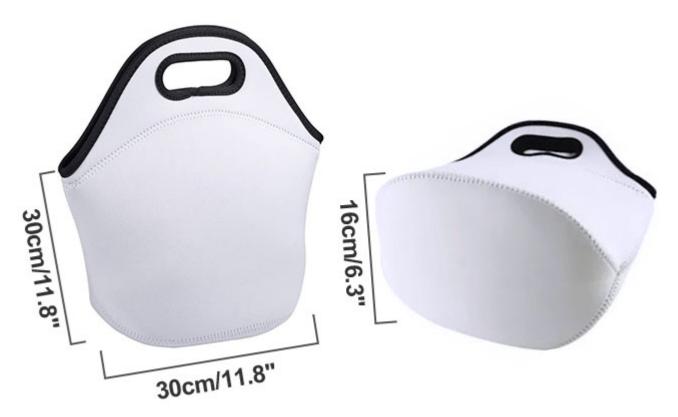

## Specification:

Material: Neoprene Package: 6pcs / pack Size: 30cm x 30cm x 16cm (11.8" x 11.8" x 6.3") Thickness: 3mm (0.12") Weight: 130g (0.3 lbs) / pc Packing Size: 21cm x 19cm x 13cm (8.3in x 7.5in x 5.1in) / pack Gross Weight: 0.8kgs (1.76lbs) / pack Color: White Model: model1: all white model2: white front + white back + black bottom model3: white front + black back + black bottom

## Features:

1.Insulated Lunch Bag: Made of insulated neoprene, this lunch bag keeps your food fresh for 4 - 6 hours.

2.Proper Size: These insulated lunch bags stand up right and stretch to fit all of your lunch containers. Size: 30cm x 16cm x 30cm/11.8"L x 6.3"W x 11.8"H. It's stretchy material allows you to store up 3 lunch boxes and two bottles in it.