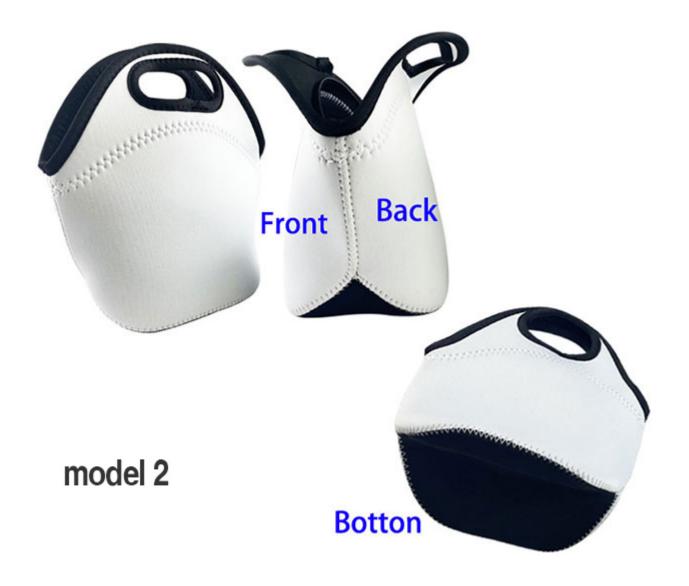

## Specification:

Material: Neoprene Package: 6pcs / pack Size: 30cm x 30cm x 16cm (11.8" x 11.8" x 6.3") Thickness: 3mm (0.12") Weight: 130g (0.3 lbs) / pc Packing Size: 21cm x 19cm x 13cm (8.3in x 7.5in x 5.1in) / pack Gross Weight: 0.8kgs (1.76lbs) / pack Color: White Model: model1: all white model2: white front + white back + black bottom model3: white front + black back + black bottom