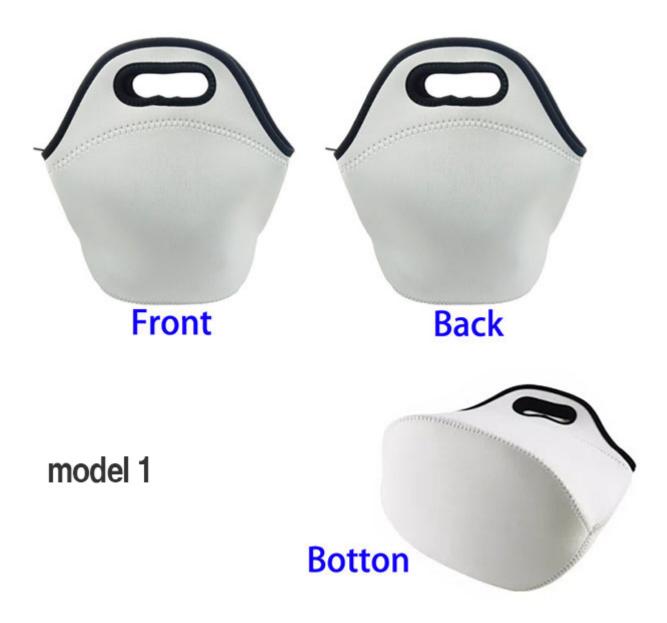

## Specification:

Material: Neoprene Package: 6pcs / pack Size: 30cm x 30cm x 16cm (11.8" x 11.8" x 6.3") Thickness: 3mm (0.12") Weight: 130g (0.3 lbs) / pc Packing Size: 21cm x 19cm x 13cm (8.3in x 7.5in x 5.1in) / pack Gross Weight: 0.8kgs (1.76lbs) / pack Color: White Model: model1: all white model2: white front + white back + black bottom model3: white front + black back + black bottom