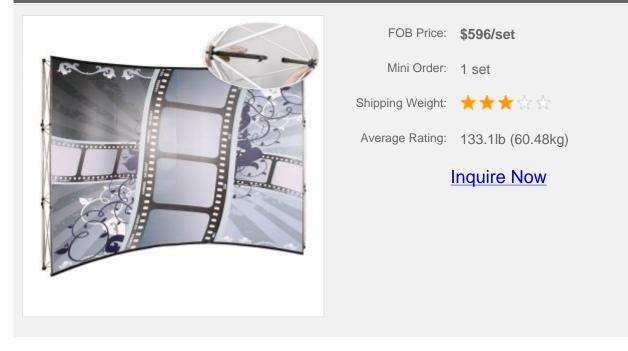

### Feature:

. 10ft curved pop up display with selflocking connections. Graphic is on magnetic panels to combine a whole unity.

#### **Description:**

This trade show display is the attractive mural backdrop for exhibit booths. It's ten-foot wide and fit neatly into most Trade Show Booths. This pop up display is easy to assemble. Users expand the truss simply by pulling it open. The display frame then latch in place after you buckled the PC hooks. The graphic affix to brushed aluminum frames using a 3-piece magnetic bars and magnetic tape. Printed on knitted polyester with a 720dpi resolution, your custom graphic is sure to draw attention to your booth. This pop up exhibit includes a molded hard plastic case. This trade show display case features built in wheels for easy transport of booth materials. The carrying case makes this unit perfect for those users on the go.

#### Application:

This "pop up display", also known as exhibit booth, is perfect for presenting 10ft wide graphics at trade shows, conventions and exhibitions.

Image type unknown http://test.nev/sign.com/data/uppath/12-05/1338454614\_6bee69bd.jpg