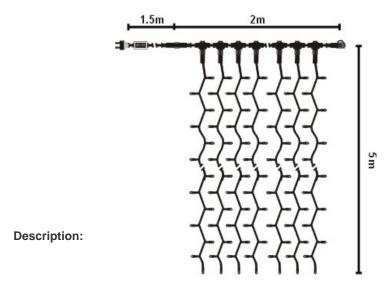

## **Characteristics:**

No. of strings: 24. Lights in series: 53LEDs. Length in series: 196.9" (5m). 230V/110.4W/1272Bulbs.

Max. connection: 2sets 164.0' (50m).