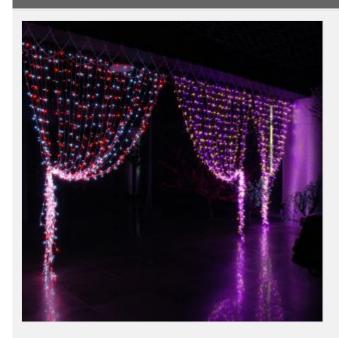

## (5M,1272)LED curtain light

Item Code: DS-LEDPL-I-5325-1272

FOB Price: \$249/roll

Mini Order: 10 packs

Average Rating: Ib (kg)

**Inquire Now** 

**Overview** 

Indoor use only. Double isolation of PVC cable. Replaceable lights. Connectable extension Brilliant shine LED light. Low power consumption Energy saving. Super Exceptional long life. Variety of eight different colors.

## Application:

These lights in curtain style can be used as decoration in walls, windows and other similar places. Note: We have different colors like red, green, yellow, orange, white, pale white, amber, pink, etc.