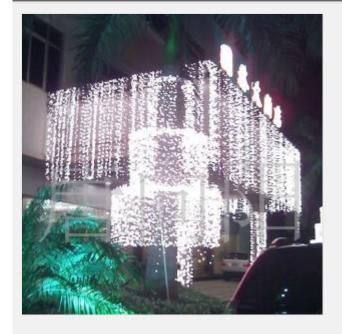

# **Description:**

Outdoor and Indoor use Special designed for waterfall effect Transparent PVC cable Waterfall control IP64 transformer 24V Eight different colors.

## Usage:

This light may be used in: building walls, gardens, stage and other similar places as a decoration.

Notice: We provide light string with different length, bulbs number, and colors depending your needs. Most customers demand request will be satisfied.