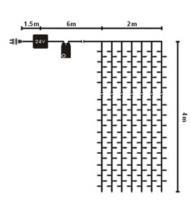

#### LEDWCL-672-24V Width: 2m Length of strings: 4m No. of strings: 7strings Bulbs of string: 96LEDs Lead cable: 6m 24V\2000mA\672LEDs

## **Characteristics:**

24V, 157.5" x 59.1" (4 x 1.5m), 30 strings, 32 LEDs/string, totalled 960 LEDs. Waterfall function, IP44 controller, 6M lead cable with outdoor plug, IP65 transformer.