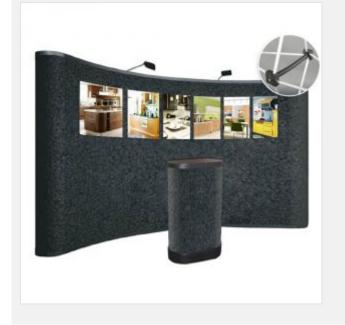

#### Feature:

. This curved fabric pop up display can be repeatedly used. It is very easy to replace different graphics which can also be made of more than one different piece.

#### Includes:

- . Curved fabric aluminum frame with spring connections(Include end caps)
- . 21 magnet bars
- . 12 plastic strips
- . 27.6m magnet tape
- . 6 PVC panels
- . Hard plastic case

#### **Description:**

This Pop up display is the best and the most popular tool used for advertising a product at an exhibition or a trade show. 10ft curved fabric display is an incredibly versatile solution for your display needs! Channel bars magnetize fabric panels into place for an effortless installation that only takes a few minutes to set up. This display showcases a hard-shell transport case that doubles as a podium, complete with a black tension fabric skirt and black high gloss finish counter top for the perfect presentation!

## **Details**

| Material             | Aluminum                              |
|----------------------|---------------------------------------|
| Frame size           | 114.3" W x 90.6" H(290cm W x 230cm H) |
| Graphic size         | 171" W x 90.6" H(434cm W x 230cm H)   |
| Visible graphic size | 137.9" W x 90.6" H(350cm W x 230cm H) |
| Package size/ctn     | 28"x17"x39"(44x44x94cm)               |
| G.W./ctn             | 114.4lb(52kg)                         |
| Frame size           | 10ft                                  |
| Shape                | Curved                                |
| Graphic              | Without                               |