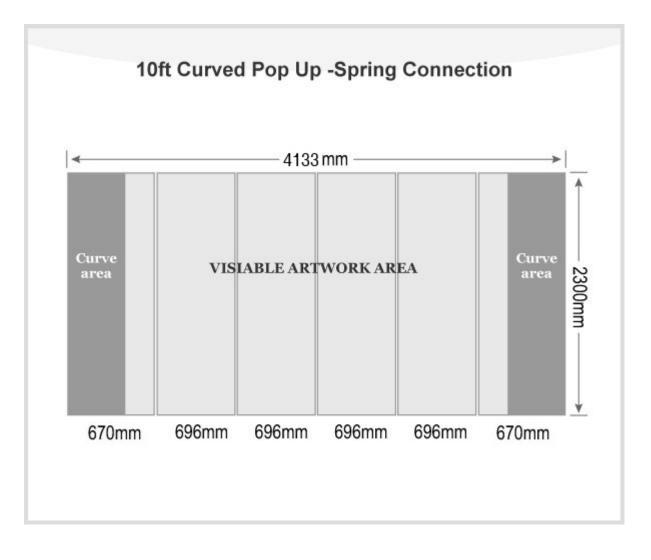

### **Details**

| Material         | Aluminum                              |
|------------------|---------------------------------------|
| Frame size       | 114.3" W x 90.6" H(290cm W x 230cm H) |
| Package size/ctn | 28"x17"x39"(72x42x100cm)              |
| G.W./ctn         | 82.9lb(37.7kg)                        |
| Shape            | Curved                                |
| Frame size       | 10ft                                  |
| Graphic          | Without                               |