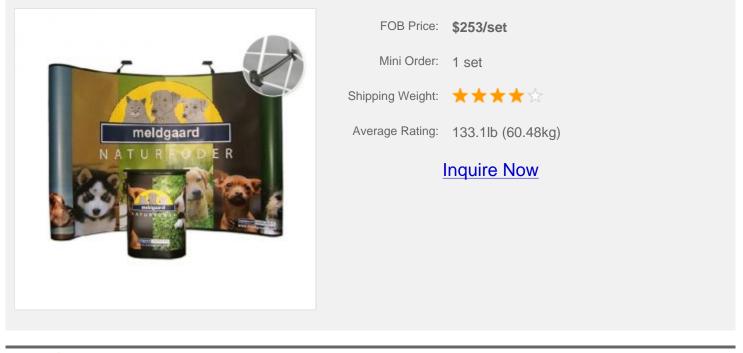

#### **Description:**

This trade show display is the attractive mural backdrop for exhibit booths. It's ten-foot wide and fit neatly into most Trade Show Booths. This pop up display is easy to assemble. Users expand the truss simply by pulling it open. The display frame then latch in place with provided springs. The trade show display is very vibrant and attractive. Every set pop up display comes with a heavy duty travel case at no extra cost. The travel case includes roller wheels, dual handles, and lock-and-key security.

#### Application:

This "pop up display", also known as exhibit booth, is perfect for presenting 10ft wide graphics at trade shows, conventions and exhibitions.