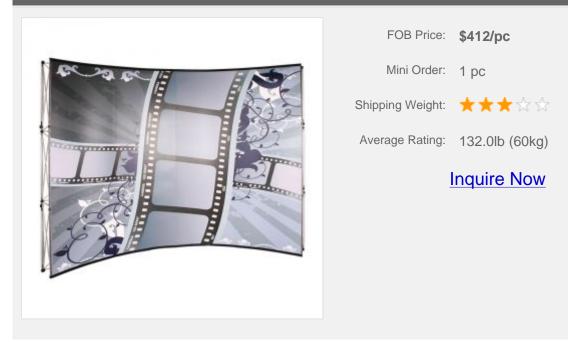

# **10ft Curved Roma Pop Up Display**

## **Details**

| Package      | 1pc/trolley bag/CTN 28.3"×1.7"×3.9" (72×42×100cm) |
|--------------|---------------------------------------------------|
| Color        | Silver                                            |
| Graphic size | 29.4"×93.3" (74.8×237cm)*4pcs                     |
| Material     | Aluminum alloy                                    |