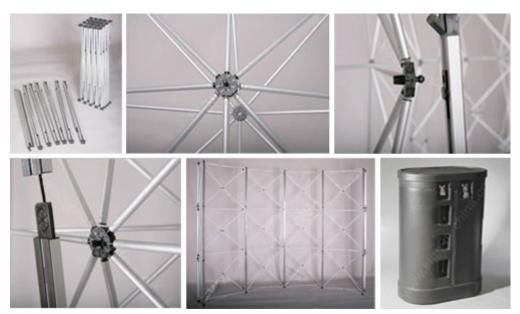

#### Features:

This Normandy Self-hold Pop Up Display is a newly developed portable product which has novel appearance and excellent quality. It adopts replaceable folding parts and retractable magnetic rods. The lacing wires can be connected by two methods: hoop and magnetic attraction. Therefore, one Pop Up Display can be operated in 2 different ways.

#### **Production Configuration:**

Large-sized trolley case, internal bladder, large-sized display lights of European Standard, magnetic stripes, black rubber board, lacing wires.