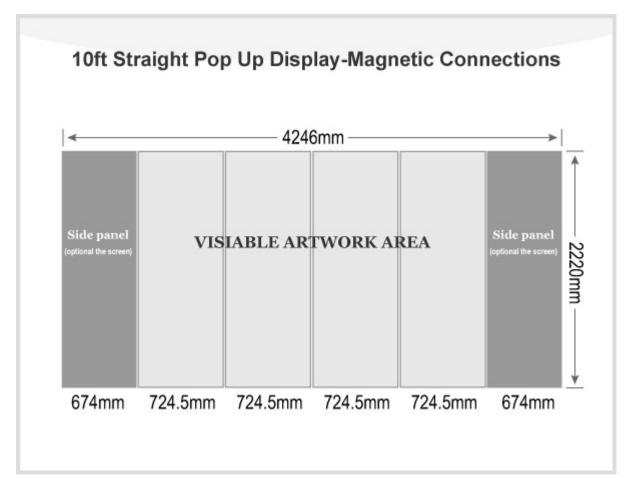

### **Details**

| Material         | Aluminum                              |
|------------------|---------------------------------------|
| Frame size       | 114.3" W x 87.5" H(290cm W x 222cm H) |
| Package size/ctn | 28"x17"x39"(72x42x100cm)              |
| G.W./ctn         | 87.3lb(39.7kg)                        |
| Frame size       | 10ft                                  |
| Shape            | Straight                              |
| Graphic          | Without                               |