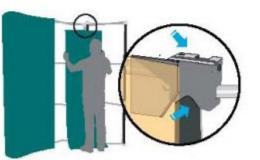

r easy transport of booth materials. The carrying case makes this unit perfect for those users on the go.

#### **Application:**

This "pop up display", also known as exhibit booth, is perfect for presenting 10ft wide graphics at trade shows, conventions and exhibitions.





## **POP UP SYSTEM - SET UP INSTRUCTIONS**



- 1, You will find all the needed components in the carrying case
- 2, Remove frame, magnetic bars and the graphic panels from the carrying case



 Place the frame on the floor with hubs with graphic hangers facing up and towards you.
Grasp frame scissors and lift to expand frame



4, Apply the bars to all vertical quadrants on front side of the frame and to each end on back side of the frame. For a double sided frame, apply the bars also on the back side of the frame.



 Hang the graphic panels on the top hub-hangers letting panels attach to bars. Do the same on both end-caps of the frame.



Close the transport case, but the black table top

### **Details**

| Material         | Aluminum                              |
|------------------|---------------------------------------|
| Frame size       | 114.3" W x 87.5" H(290cm W x 222cm H) |
| Package size/ctn | 28"x17"x39"(72x42x100cm)              |
| G.W./ctn         | 87.3lb(39.7kg)                        |
| Frame size       | 10ft                                  |
| Shape            | Straight                              |
| Graphic          | Without                               |



Copyright © 1999-2012 by Beijing ChinaSigns Information Company Limited All Rights Reserved.

Email:info@sign-in-c