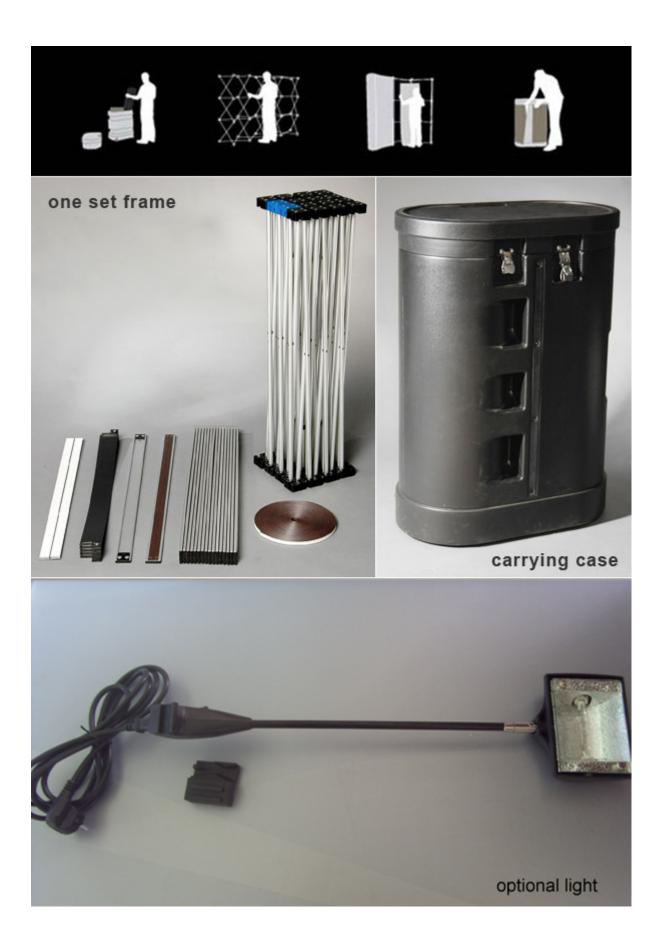

#### Includes:

- . Straight aluminum frame with magnetic connections
- . 21 magnet bars
- . 12 plastic strips
- . 27.6m magnet tape
- . 6 PVC panels
- . Hard plastic case

#### **Description:**

This trade show display is the attractive mural backdrop for exhibit booths. It's ten-foot wide and fit neatly into most Trade Show Booths. This pop up display is easy to assemble. Users expand the truss simply by pulling it open. The display frame then latch in place after you connected the magnetic blocks. Assembling the unit will take less than 10 minutes! The trade show display is very vibrant and attractive. This popup exhibit includes a molded hard plastic case. This trade show display case features built in wheels for easy transport of booth materials. The carrying case makes this unit perfect for those users on the go.

## **POP UP SYSTEM - SET UP INSTRUCTIONS**

- 1, You will find all the needed components in the carrying case
- 2, Remove frame, magnetic bars and the graphic panels from the carrying case

 Place the frame on the floor with hubs with graphic hangers facing up and towards you.
Grasp frame scissors and lift to expand frame

4, Apply the bars to all vertical quadrants on front side of the frame and to each end on back side of the frame. For a double sided frame, apply the bars also on the back side of the frame.

 Hang the graphic panels on the top hub-hangers letting panels attach to bars. Do the same on both end-caps of the frame.

Close the transport case, but the black table top