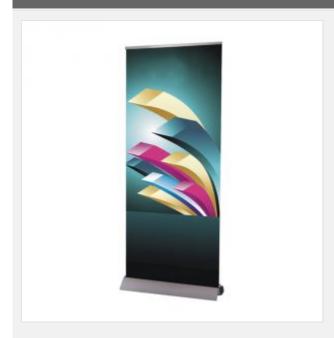

## Signtific Saturn:

- . It has a firm design, providing stability in a semi open area, for example in a high traffic area, entrance or corridor.
- . Stylish design with Danish touch.
- -Changeable cassette, this option will help to change the graphic on site.
- . Spacious front panel, for a perfect exhibition of a logo company or a promotion.. It has an easy mounting, due to the patent mechanism of the magnetic attachment.
- . Variable heights (160-240cms).
- . Life time warranty.

### Standard graphic size:

Width: 120cms

Height:160 to 240cms adjustable.

Picture size: 120x240cm Case size: 28x26x132.52cms/pcs

N.W:7.75kg/pc G.W:9.25kg/pc