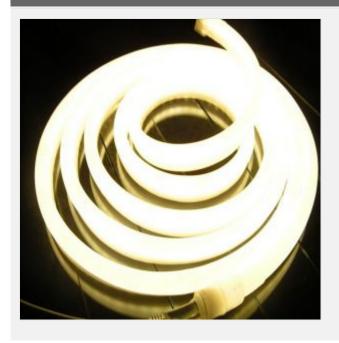

# 164<sup>(50m)</sup> LED Neon 2-Wire Rope Light Spool(37 LEDs per foot)

Item Code: LED Neon-CS-2AC120

FOB Price: \$294/roll

Mini Order: 1 roll

Average Rating: Ib (kg)

**Inquire Now** 

## **Overview**

There's no doubt about it, glass neon fixtures and accent lighting is expensive. Now you can achieve the look of traditional glass neon with extremely flexible, inexpensive, custom cuttable, LED Neon Rope Light. Choose from eight unique colors, or Color Changing RGB which can be used with a multi function controller. A combination of emerging LED technology along with innovative opaque PVC tubing gives LED Neon its ability to mimic the uniformity and brightness of light produced by traditional glass neon, at a fraction of the price. LED Neon Rope Light can be used for indoor or outdoor applications, and is so flexible that it can even be used to replace custom neon signs! Give your restaurant or business the attention it deserves with the cleanest, brightest, most uniform LED lighting available. LED Neon Rope Lights are the easiest and most economical way to add more extravagant lighting outside or for more subtle needs inside your home or business. Using LED technology and a special PVC jacket to create the most cost effective neon-like lighting. It gives you 80% power savings over traditional glass neon. Use them inside as soft accent lighting that is fully dimmable or outside to create a dazzling effect.