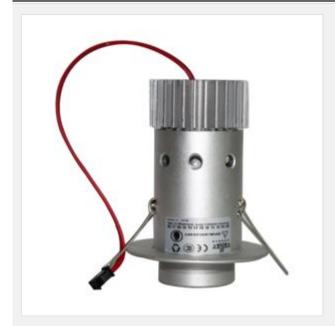

### Embedded ?5CM 5W LED Advertising Logo Projector Light(Two Colors)

#### **Description:**

Low-power LED embedded can be used projection room number, simple design word openings 5CM paragraph. Embedded lamp, there LED5 watt lamp cup 9 watts, 10 watts and 35 watts of metal halide lamps, 50-watt halogen lamps with different light sources, the brightness is not the same, this section using a 5-watt lamp embedded venue within the required brightness is not high occasions, the hotel corridor, KTV, hotel numbers, etc, projection room number, design, projection distance of up to 4 meters. "Requirements Site brightness can not be too bright," you can also set different styles made according to customer requirements. For example, converted into bold style lamp

#### Specification:

Total power: 5W

Light type: LED 5W CREE

Voltage: 110-220V

Size: 9 x 8 x 8 CM, total height 9CM Color temperature: 10000K Standard

Weight: 0.45kg

Luminous flux: 3M/300LX Throw Distance: 3m

Material: aluminum natural heat

Installation: Embedded Hole Size: 5CM

Lamp Appearance: black, satin, white, Standard satin

Light Dimensions: 37.5MM