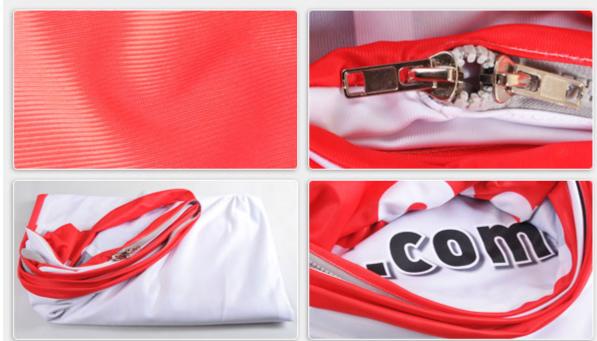

#### **Tension Fabric Materials:**

### Features

- 1. Stretch, durable and wrinkle free
- 2. Brightly-colored, detailed and anti-uv
- 3. Washable and recyclable