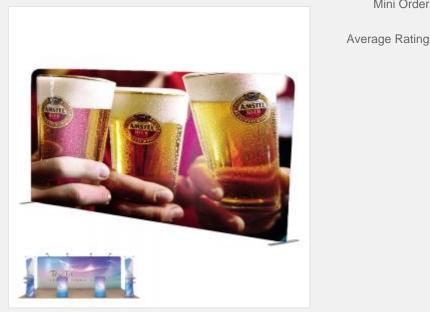

# 20ft Straight Fabric Display Wall(Graphics Only)

.Including customized graphic printing

.Very simple to transport

.Tubular framing snaps together in minutes. No additional hardware needed

.Seamless dye-sublimated fabric backwall-Straight Shape

This booth display is a great addition to any trade show presentation. The booth display, also known as banner stands, is printed from `a` user's submitted layouts. The custom signage goes through a dye-sublimation printing process on high stretch fabric. The resolution is 720 DPI, which results in a brightly colored and detailed exhibit. The stretchy material eliminates wrinkles when pulled taut. This booth display is constructed from `an` aluminum tube frame that sets up with a snap of a button. The trade show backdrop is therefore incredibly portable due to the knockdown design.