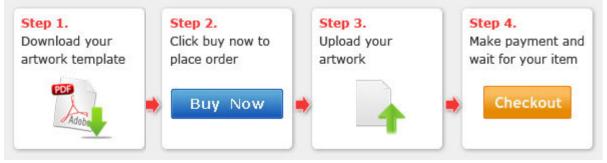

# **Overview**

Easy 4 Steps to Custom Made Your Trade Show Displays:

#### Please exactly follow our artwork requirement in "PDF"tag. Especially all the fonts in the file need to be changed to outlines.

**Description:** 

| FASHION                        | It is the latest design of international exhibit design master<br>and be produced with the advanced processing equipments.<br>It can be made into many rich and fashionable styles.        |
|--------------------------------|--------------------------------------------------------------------------------------------------------------------------------------------------------------------------------------------|
|                                | The weight is only one fifth compared with traditional pop up display products.                                                                                                            |
| <b>QUICK AND</b><br>CONVENIENT | Aluminum tube system makes it very easy to assemple.<br>Tension fabric pulls graphics tight and secures with zipper.<br>Safety, quick and simple, no tools needed.                         |
| S ECONOMIC                     | Aluminum structure and removable fabric graphic can be used<br>for many times, it is easy to transport and conforms to the<br>international low carbon policy.                             |
| ENVIRONMENTAL<br>PROTECTION    | High quality sublimation heat press processing makes the graphic very vividly and waterproof without any chemical odor which will become the mainstream of advertising industry in future. |