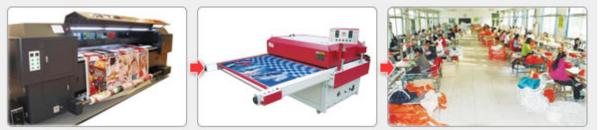

#### **Dye-sublimation Process:**

1. Large Format Printing

2. Heat Press Transfer

3. Specail Sewing Workshop