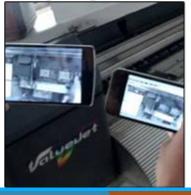

#### Features:

• Remote view of multiple terminals supportable to Android mobiles, iPhone and PC that allows to view anytime and anywhere hence it is an essential equipment for engineers who are engaged in remote aftersales service.

3. The camera supports multiple terminal connections such as PC, Android, iPhone, etc. can connect and view at the same time.