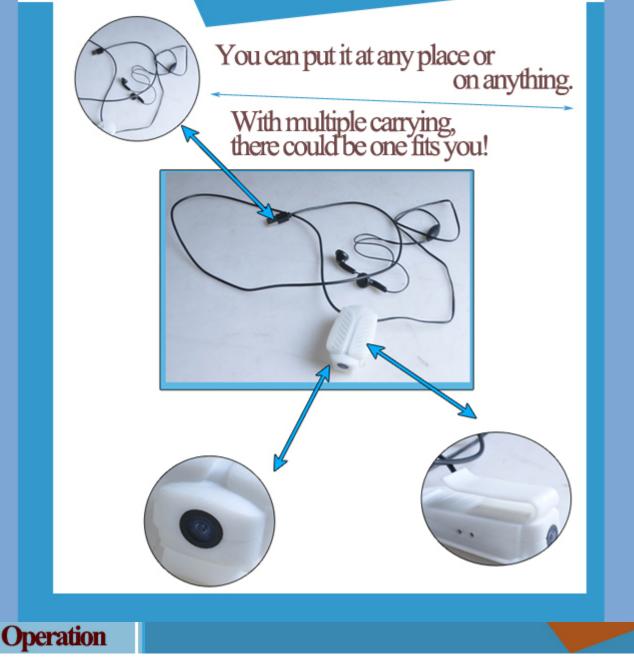

g cost through the Maintenance Star.





#### Features:

• Remote view of multiple terminals supportable to Android mobiles, iPhone and PC that allows to view anytime and anywhere hence it is an essential equipment for engineers who are engaged in remote aftersales service.

• Wireless WiFi: Easy and simple that solves the limit conditions caused by internet cables with computers.

• P2P Technology: Applicable to any network, supportable to networks such as China Telecom, China Mobile, China Unicom, as a result, it realizes the true meaning of remote connection.

• Remote Radio: It is designed with earphone and microphone which support remote radio communication that allows speaking anytime at anywhere.

• Resolution: 720P high resolution with very clear video.



# Placeable Everywhere







# **Turn-on Camera**

1.Keep and stay with good signal of WiFi, turn on the camera and its indicative light flickers.

2. Launch the UCCAM program and it will prompts a message saying a new camera found, then search the device and connect.

3. The camera supports multiple terminal connections such as PC, Android, iPhone, etc. can connect and view at the same time.



# Usage

The camera requires the remote party at the site of machine maintenance to connect a high speed WiFi. Its first generation is designed as a head-set that is portable and easy in operation.

There is no location requirement or area limit to the remote connection terminal, you can see the situation of machine running anytime and anywhere as long as there is high speed network, and the engineer can guide the user h