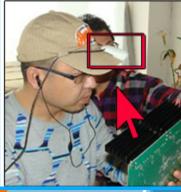

# Usage

The camera requires the remote party at the site of machine maintenance to connect a high speed WiFi. Its first generation is designed as a head-set that is portable and easy in operation.

There is no location requirement or area limit to the remote connection terminal, you can see the situation of machine running anytime and anywhere as long as there is high speed network, and the engineer can guide the user how to operate and make its maintenance easy and simple through the remote connection terminal.

Mount on the Camera

Application

Set the camera facing the target machine

The senior engineers start guiding

Terms & Conditions