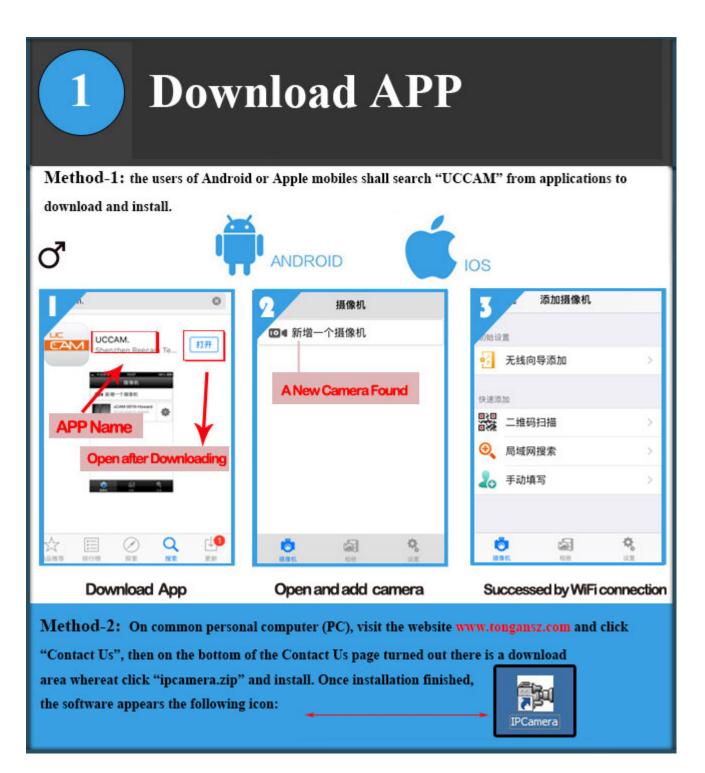

# **Turn-on Camera**

1.Keep and stay with good signal of WiFi, turn on the camera and its indicative light flickers.

2. Launch the UCCAM program and it will prompts a message saying a new camera found, then search the device and connect.

3. The camera supports multiple terminal connections such as PC, Android, iPhone, etc. can connect and view at the same time.