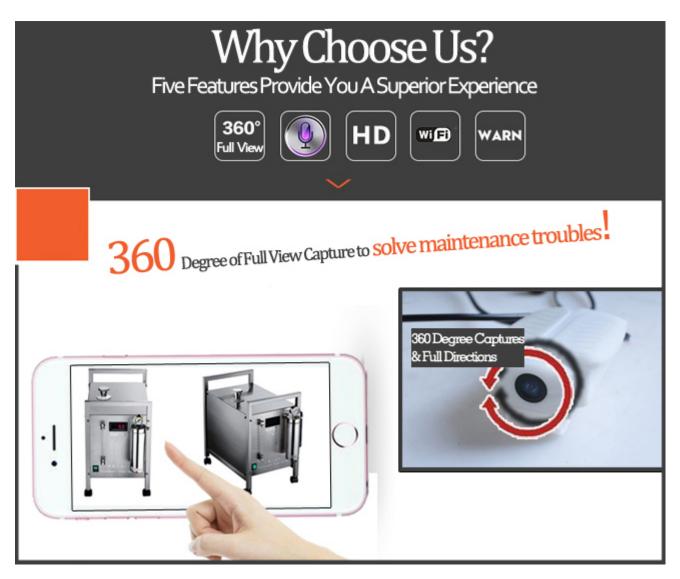

Maintenance Star - Remote Video Camera

Item Code: SIC-MAINTENANCESTAR



| FOB Price:      | ???.11 753/??. |
|-----------------|----------------|
| Mini Order:     | 1 ??.          |
| nipping Weight: | ****           |
| verage Rating:  | 0.1lb (0.05kg) |
| Inquire Now     |                |
|                 |                |
|                 |                |

### Overview

Image not found /data/uppath/16-03/1457419169\_b142d4af.jpg

#### Description:

- When a user puts on the Maintenance Star and suddenly he becomes a senior engineer.
- The maintenance center will "hand-by-hand" guide the site engineer or user to operate through the Maintenance Star like physically at the site.
- The manufacturer reduces huge travelling expenses and training cost through the Maintenance Star.





#### Features:

• Remote view of multiple terminals supportable to Android mobiles, iPhone and PC that allows to view anytime and anywhere hence it is an essential equipment for engineers who are engaged in remote aftersales service.

• Wireless WiFi: Easy and simple that solves the limit conditions caused by internet cables with computers.

• P2P Technology: Applicable to any network, supportable to networks such as China Telecom, China Mobile, China Unicom, as a result, it realizes the true meaning of remote connection.

• Remote Radio: It is designed with earphone and microphone which support remote radio communication that allows speaking anytime at anywhere.

• Resolution: 720P high resolution with very clear video.



# Placeable Everywhere







# **Turn-on Camera**

1.Keep and s