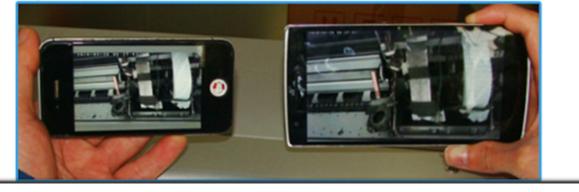

# Usage

The camera requires the remote party at the site of machine maintenance to connect a high speed WiFi. Its first generation is designed as a head-set that is portable and easy in operation.

There is no location requirement or area limit to the remote connection terminal, you can see the situation of machine running anytime and anywhere as long as there is high speed network, and the engineer can guide the user how to operate and make its maintenance easy and simple through the remote connection terminal.