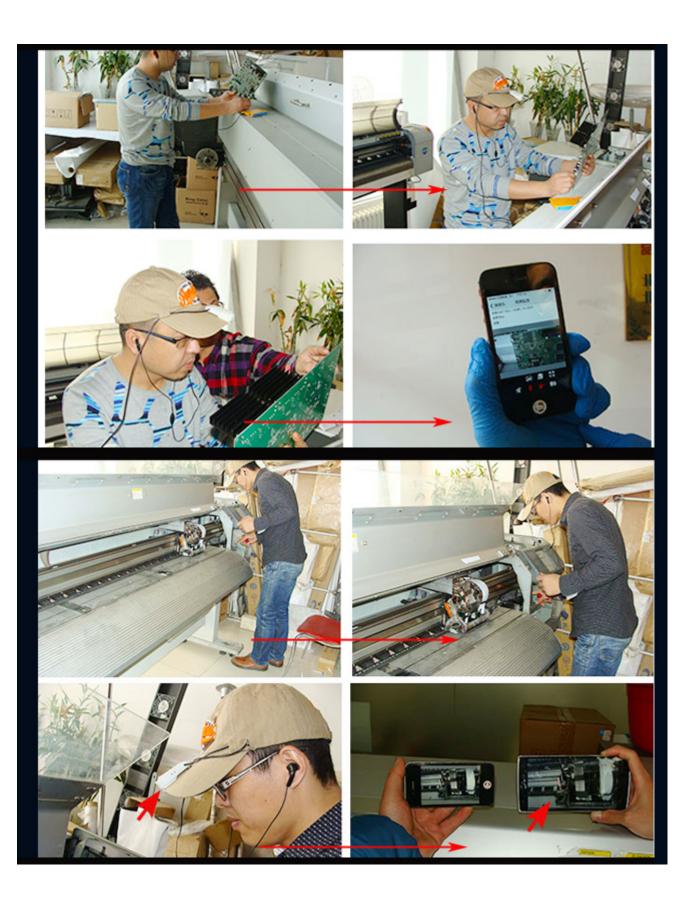

#### Description:

- When a user puts on the Maintenance Star and suddenly he becomes a senior engineer.
- The maintenance center will "hand-by-hand" guide the site engineer or user to operate through the Maintenance Star like physically at the site.
- The manufacturer reduces huge travelling expenses and training cost through the Maintenance Star.

# Usage

The camera requires the remote party at the site of machine maintenance to connect a high speed WiFi. Its first generation is designed as a head-set that is portable and easy in operation.

There is no location requirement or area limit to the remote connection terminal, you can see the situation of machine running anytime and anywhere as long as there is high speed network, and the engineer can guide the user how to operate and make its maintenance easy and simple through the remote connection terminal.

Mount on the Camera

Application

Set the camera facing the target machine

The senior engineers start guiding

Terms & Conditions