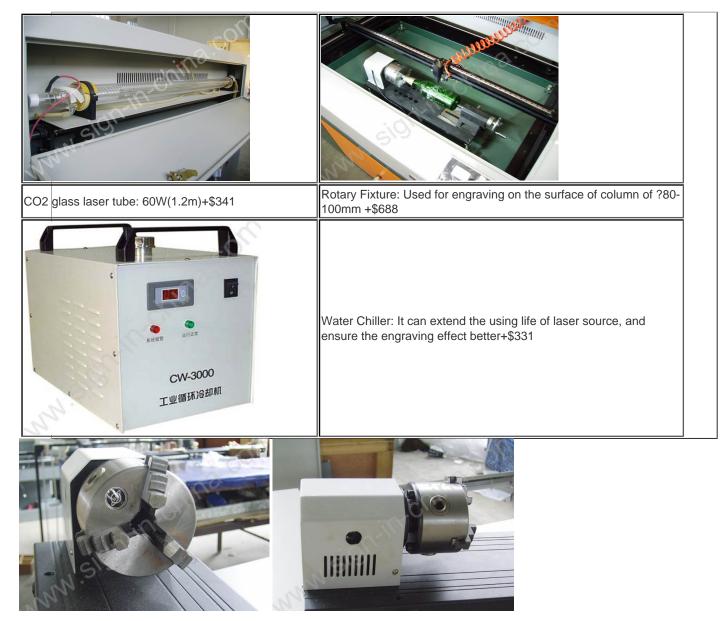

With the following optional parts, the laser engraver can have more functions (extra payment is needed):

With the rotary fixture: It can engrave on a cylinder object, such as cup, pencil vase and so on. It breaks through the limitation of the planar engraving and augments the range of the working.

#### Spare Parts:

Glass laser tube 40W: +\$308 Reflective mirror(F20): +\$24 Focus lens(F20) : +\$98

## **Specifications**

| Model                          | LEM-LD-600H                                                                                  |
|--------------------------------|----------------------------------------------------------------------------------------------|
| Max. Engraving Area            | 23.6" x 15.7" (600 x 400mm)                                                                  |
| Laser Power                    | CO2 glass tube 40W                                                                           |
| Max. Engraving Speed           | 3150" (80000mm)/min(speed adjustable)                                                        |
| Max. Cutting Speed             | 1181" (30000mm)/s                                                                            |
| Max. Cutting Thickness         | 0.2" (5mm) (acrylic)                                                                         |
| Min. Engraving Characters Size | Chinese characters 0.14" x 0.14" (3.5 x 3.5mm), English letters0.059" x 0.059" (1.5 x 1.5mm) |

| Positioning Precision                            | 0.0009" (0.025mm)                                                                                                                          |
|--------------------------------------------------|--------------------------------------------------------------------------------------------------------------------------------------------|
| Repeat Precision                                 | 0.0003" (0.01mm)                                                                                                                           |
| Resolution                                       | ?1000dpi (1000dpi is the best)                                                                                                             |
| Power of the Water Pump, Air<br>Blower, Air Pump | (100+250+105) W                                                                                                                            |
| Whole Power                                      | 500-2000W                                                                                                                                  |
| Cooling Way                                      | Water cooling and protection system                                                                                                        |
| Support Image Format                             | AI, BMP, PLT, DXF and DST (embroidery software)                                                                                            |
| Engraving Software                               | Specialized engraving and cutting software                                                                                                 |
| Power Support                                    | AC 220V/50Hz                                                                                                                               |
| Interface                                        | LPT (support connect with computer directly)                                                                                               |
| Working Temperature                              | 0-45 degree                                                                                                                                |
| Standard Equipment                               | Exhaust fan, exhaust pipe, water pump, air pump, water box, knife shape aluminum rib working table, and a standby honeycomb working table. |
| Spare Parts                                      | Reflective mirror, lens, and laser tube.                                                                                                   |
| Optional Device                                  | Water Chiller, rotating clamp, co2 laser tube 60/80W made in China.                                                                        |
| Machine Dimension                                | 39.6" x 36.0" x 28.9" (1006 x 915 x 734mm)                                                                                                 |
| Machine Weight                                   | 242.5Lb (110kg)                                                                                                                            |
| Package                                          | Fumigation free package                                                                                                                    |
| Packing Size                                     | 59.0" x 47.2" x 45.3" (1500 x 1200 x 1150mm)                                                                                               |
| Gross Weight                                     | 418.9Lb (190kg)                                                                                                                            |