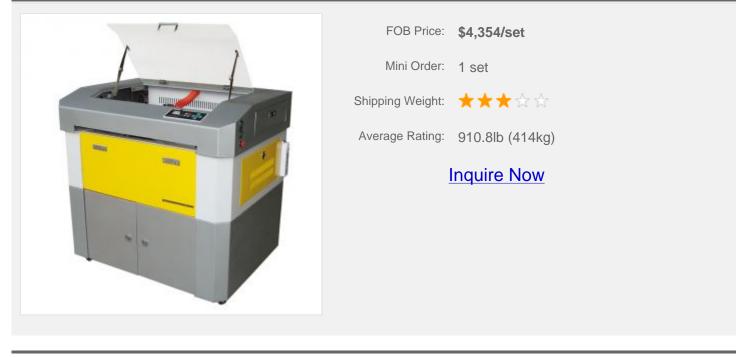

# 24" x 16" (600mm x 400mm) Laser Engraving and Cutting Machine

### Item Code: LEM-LD-600H

## **Overview**

Main Function: Scan/engrave/cut