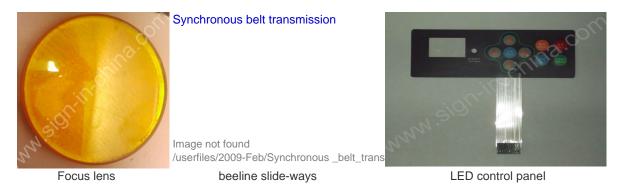

- . Professional laser electrical power and laser tube with high quality makes the laser engravings run stably.
- . LED control panel makes the laser engraving and cutting machine easy operation.
- . Importing high precision beeline slide-ways, importing professional optical system, improve the engraving quality.

#### Spare Parts:

Glass laser tube 40W: +\$308 Reflective mirror(F20): +\$24 Focus lens(F20) : +\$98