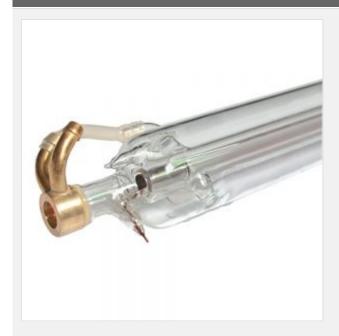

# Yongli 1600-G 100W 1600mm CO2 Laser Tube for the Laser **Engraver, 6 Months Service Life**

Item Code: CS-LT-YL1600G

FOB Price: ???.52 704/??.

Mini Order: 1 ??.

Shipping Weight:  $\star \star \star \star \star$ 

## Yongli 1600-G 100W 1600mm CO2 Laser Tube for the Laser Engraver, 6 Months Service Life Description:

Yongli G series are traditional products which with cost-effective, mature stable technology, stable output power, and good spot mode. They have been recognized by the majority of customers and have been supplied to numbers of large laser machine manufacturers and exported to the world.

### Feature:

Yongli 1600-G is cost-effective and have good spot mode.

It has mature stable technology and output power.

1200G co2 laser tube warranty 6 months.