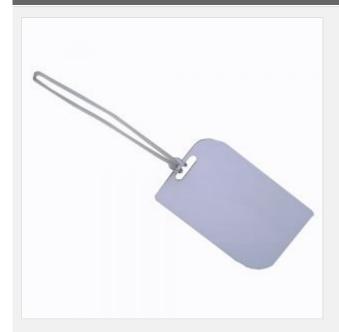

## **Description:**

There are many kinds of luggage tags with the clear string as pictures, which you can print some pictures you like to prove that is your luggage.

### Specification:

· Printable Size: as picture below

· Thickness: 3mm

Weight: 14g-18g according to different shapes

Material: MDF boardPackage: 30pcs/parcel

· Suggested Time & Temp: 30secs, 200?