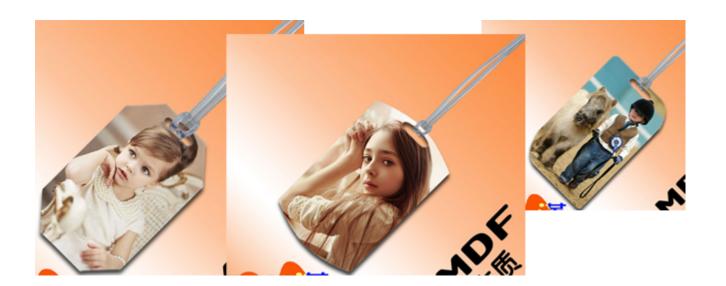

## **Description:**

There are many kinds of luggage tags with the clear string as pictures, which you can print some pictures you like to prove that is your luggage.