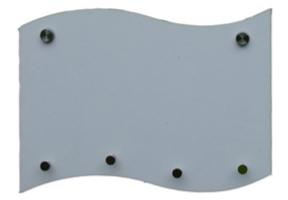

#### Patterns:

**L351** (26×19cm)

Bone

Flag

**L354** (26×19cm)

Leaf

Copyright © 1999-2012 by Beijing ChinaSigns Information Company Limited All Rights Reserved.

Email:info@sign-in-china.com Tel:+86 132 6410 3286 www.sign-in-china.com