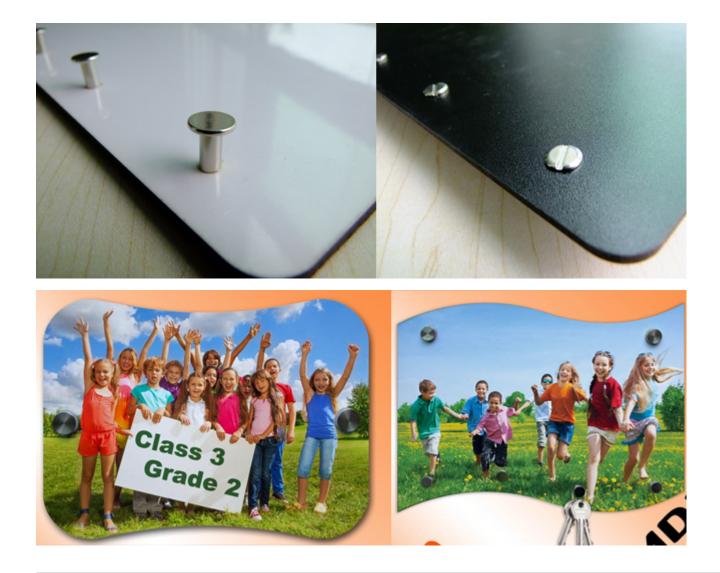

#### **Description:**

These are very beautiful key hanging boards, which you can print some images you like and then install it into the wall. It is fashionable decoration for your home.

#### **Specification:**

- · Printable Size: 26x19cm
- · Thickness: 3mm
- Material: MDF board
- · Package: 10pcs/parcel
- · Suggested Time & Temp: 30secs, 200?