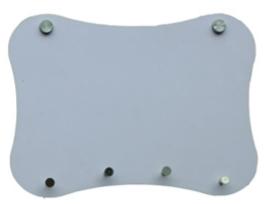

#### Patterns:

**L351** (26×19cm)

Bone

Flag

**L354** (26×19cm)

Leaf

Copyright © 1999-2012 by Beijing ChinaSigns Information Company Limited All Rights Reserved.

Email:info@sign-in-china.com Tel:+86 132 6410 3286 www.sign-in-china.com