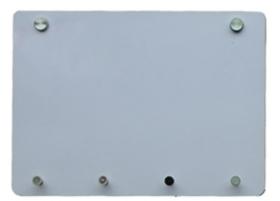

#### Patterns:

**L351** (26×19cm)

Bone

Flag

**L354** (26×19cm)

Leaf

Copyright © 1999-2012 by Beijing ChinaSigns Information Company Limited All Rights Reserved.

Email:info@sign-in-china.com Tel:+86 132 6410 3286 www.sign-in-china.com