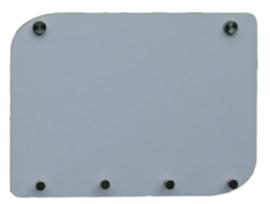

#### Patterns:

**L351** (26×19cm)

Bone

Flag

**L354** (26×19cm)

Leaf

Copyright © 1999-2012 by Beijing ChinaSigns Information Company Limited All Rights Reserved.

Email:info@sign-in-china.com Tel:+86 132 6410 3286 www.sign-in-china.com