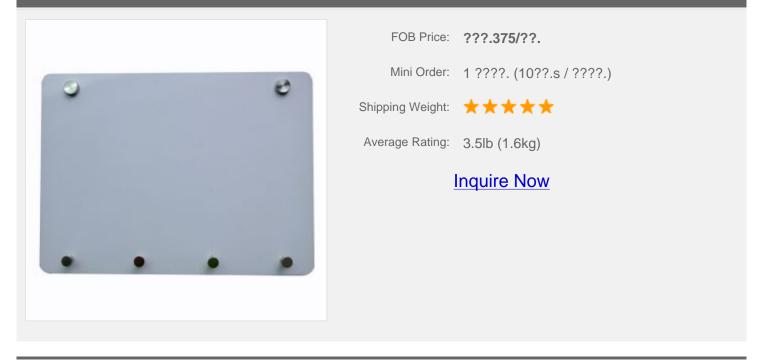

#### **Description:**

These are very beautiful key hanging boards, which you can print some images you like and then install it into the wall. It is fashionable decoration for your home.

#### **Specification:**

- · Printable Size: 26x19cm
- · Thickness: 3mm
- Material: MDF board
- · Package: 10pcs/parcel
- · Suggested Time & Temp: 30secs, 200?