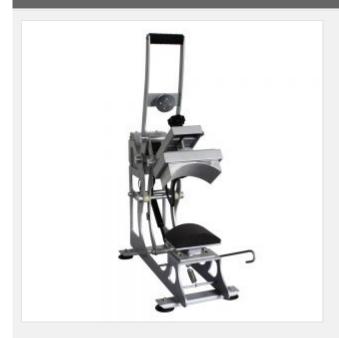

#### Description:

The magnet Semi-auto cap Heat Press Machine will help you to leave the beautiful and clear picture on caps. When you exchange the cap attachment to the flat platen, you can also transfer labels. It is a combination style.

#### Specification:

Voltage: 110V/220V Power: 550W Time range: 0s-999s Max temp: 0-250?

What's including: One set of heat press machine with both cap attachment and flat label attachment.

Cap platen size: 8x14cm (3.15"x5.5")

Flat platen size: 12x12cm (4.7"x4.7")

Package size: 61\*32\*49cm Gross weight: 17KG