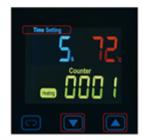

### 1.Set temperature

Press STE button

## 2.Set time

Press SET button after setting temp

"Temperature setting"blink

Press arrows " $\triangle$ "or" $\nabla$ "adjust temp you need

Press arrows " $\triangle$ "or" $\nabla$ "adjust temp you need

Press SET button after setting