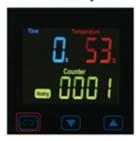

### 1.Set temperature

Press STE button

## 2.Set time

Press SET button after setting temp

"Temperature setting"blink

Press arrows " $\triangle$ "or" $\nabla$ "adjust temp you need

Press arrows " $\triangle$ "or" $\nabla$ "adjust temp you need

Press SET button after setting