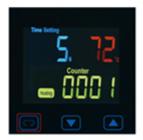

### 1.Set temperature

Press STE button

## 2.Set time

Press SET button after setting temp

"Temperature setting"blink

Press arrows " $\triangle$ "or" $\nabla$ "adjust temp you need

Press arrows " $\triangle$ "or" $\nabla$ "adjust temp you need

Press SET button after setting