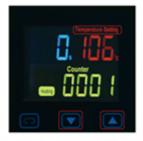

### 1.Set temperature

Press STE button

## 2.Set time

Press SET button after setting temp

"Temperature setting"blink

Press arrows " $\triangle$ "or" $\nabla$ "adjust temp you need

Press arrows " $\triangle$ "or" $\nabla$ "adjust temp you need

Press SET button after setting