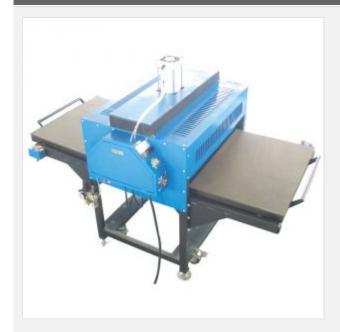

# 31" x 39" Pneumatic Double-Working Table Heat Press Machine with Pull-out Style

Item Code: HTM-LCB4-II

FOB Price: \$2,497/set

Mini Order: 1 set

Average Rating: 1556.3lb (707.42kg)

**Inquire Now** 

#### **Overview**

- . 31"x39" Heat Press Machine.
- . Pneumatic type with double working tables.
- . Large Size that's used for big size transferring work.
- . Evenly heating board for better transferring effect.

#### **Description:**

This Pneumatic Large Format Heat Press Machine is featured by its large working table and air automatic working system. It is very efficient for transferring work in advertising industry and printing industry. The working table can be pulled and pushed easily. This machine has a reasonable and durable machinery structure for steadily using. With CE certification and 12 months warranty!