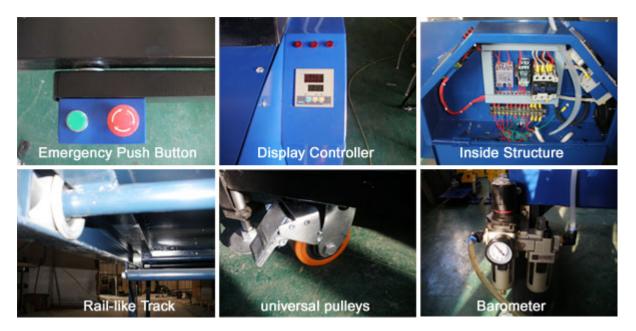

#### **Description:**

This Pneumatic Large Format Heat Press Machine is featured by its large working table and air automatic working system. It is very efficient for transferring work in advertising industry and printing industry. The working table can be pulled and pushed easily. This machine has a reasonable and durable machinery structure for steadily using. With CE certification and 12 months warranty!