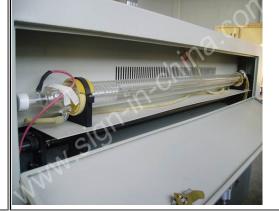

#### **Spare Parts:**

Glass laser tube 60W (1.2m): +\$341 Reflective mirror(F25): +\$26 Focus lens(F20): +\$98

With the following optional devices, more functions can be added to the laser engraver machine(prices are not included in the laser engraver machine):

#### water chiller

Image not found /userf|les/2009-Feb/Water chiller for LEM\_LD\_600H.jpg

Water Chiller.It can extend the using life of laser source, and ensure the engraving effect better. +\$331

Co2 glass laser tube: 80W(1.4m)/100W(1.6m). +\$458/\$680