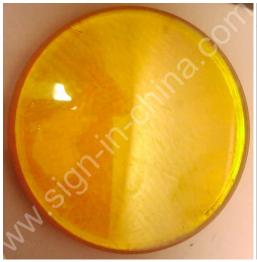

#### **Spare Parts:**

Glass laser tube 60W (1.2m): +\$341 Reflective mirror(F25): +\$26 Focus lens(F20): +\$98

With the following optional devices, more functions can be added to the laser engraver machine(prices are not included in the laser engraver machine):