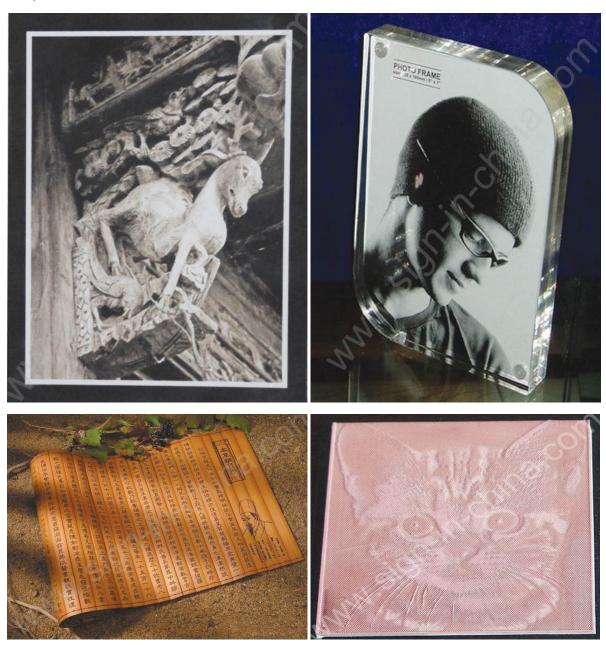

### Samples:

#### Materials that can be engraved:

This laser engraving and cutting machine can engrave on all kinds of nonmetal materials and parts of coated metals, such as bamboo, putamina of coconut, paper, plexiglass, acrylic, marble, jade, crystal.lt also features a cutting function. With the rotating unit, it can engrave on a cylinder objects, such as cup, pencil vase and so on. It breaks through the limitation of the planar engraving and augments the range of the working.