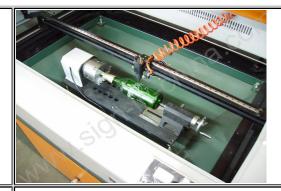

#### **Overview**

Main Function: Scan/engrave/cut.

#### **Product Highlights:**

- Luxurious outlook design, unique door for the limitless engraved materials through. It can engrave on nonmetal materials with high speed and high precision.
- . Professional DSP controlling system, compatible with AutoCAD, CorelDraw, Photoshop, and other kinds of graph disposal software.
- . Adopt step subdivision driver, numeral timing, simulation quantum control laser power, little error, high repeat precision, engrave 3mm little character perfectly.
- . This laser engraving and cutting machine is equipped with manual up-down lift working platform for your option, its max. Lifting height can reach to 300mm (11.8"), which greatly broaden the processing scope of objects.
- . Professional laser electrical power and laser tube with high quality makes the laser engravings run stably.
- . LED control panel makes the laser engraving and cutting machine easy operation.
- . Imported high precision beeline slide-ways, imported professional optical system, improve the engraving quality.