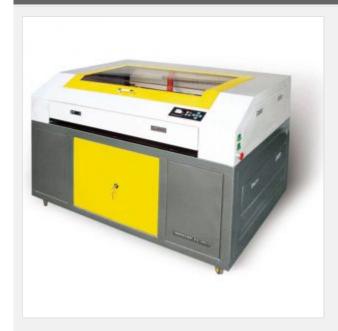

## 35" x 24" (900mm x 600mm) Laser Engraving Cutting Machine

Item Code: LEM-LD-900H

FOB Price: **\$5,041/set** 

Mini Order: 1 set

Shipping Weight: 🜟 🌟 🦟 🤯

Average Rating: 1038.4lb (472kg)

**Inquire Now** 

#### **Overview**

Main Function: Scan/engrave/cut.

#### **Product Highlights:**

- Luxurious outlook design, unique door for the limitless engraved materials through. It can engrave on nonmetal materials with high speed and high precision.
- . Professional DSP controlling system, compatible with AutoCAD, CorelDraw, Photoshop, and other kinds of graph disposal software.
- . Adopt step subdivision driver, numeral timing, simulation quantum control laser power, little error, high repeat precision, engrave 3mm little character perfectly.
- . This laser engraving and cutting machine is equipped with manual up-down lift working platform for your option, its max. Lifting height can reach to 300mm (11.8"), which greatly broaden the processing scope of objects.
- . Professional laser electrical power and laser tube with high quality makes the laser engravings run stably.
- . LED control panel makes the laser engraving and cutting machine easy operation.
- . Imported high precision beeline slide-ways, imported professional optical system, improve the engraving quality.

# **Specifications**

Model LEM-LD-900H

| Max. Engraving Area                              | 900*600mm(35.4"*23.6")                                                                                                                     |
|--------------------------------------------------|--------------------------------------------------------------------------------------------------------------------------------------------|
| Laser Power                                      | CO2 glass laser tube 60W                                                                                                                   |
| Max. Engraving Speed                             | 80000mm/min(3150")(speed adjustable)                                                                                                       |
| Wax. Engraving opeed                             |                                                                                                                                            |
| Max. Cutting Speed                               | 30000mm/s(1181")                                                                                                                           |
| Max. Cutting Thickness                           | 12mm (acrylic)                                                                                                                             |
| Min. Engraving Characters Size                   | Chinese characters 3.5*3.5mm(0.14"*0.14"), English letters 1.5*1.5mm(0.059"*0.059")                                                        |
| Positioning Precision                            | 0.025mm(0.0009")                                                                                                                           |
| Repeat Precision                                 | 0.01mm(0.0003")                                                                                                                            |
| Resolution                                       | ?1000dpi (1000dpi is the best)                                                                                                             |
| Power of the Water Pump, Air<br>Blower, Air Pump | (100+250+105) W                                                                                                                            |
| Whole Power                                      | 500-2000W                                                                                                                                  |
| Cooling Way                                      | Water cooling and protection system                                                                                                        |
| Support Image Format                             | AI, BMP, PLT, DXF and DST (embroidery software)                                                                                            |
| Engraving Software                               | Specialized engraving and cutting software                                                                                                 |
| Power Support                                    | AC 220V/50Hz                                                                                                                               |
| Interface                                        | LPT (support connect with computer directly)                                                                                               |
| Working Temperature                              | 0-45 degree                                                                                                                                |
| Standard Equipment                               | Exhaust fan, exhaust pipe, water pump, air pump, water box, knife shape aluminum rib working table, and a standby honeycomb working table. |
| Spare Parts                                      | Reflective mirror, lens, and laser tube.                                                                                                   |
| Optional Device                                  | Water Chiller, rotating clamp, co2 laser tube 60/80W made in China.                                                                        |
| Machine Dimension                                | 53" x 35" x 38" (1340 x 885 x 960mm)                                                                                                       |
| Machine Weight                                   | 418.9Lb (190kg)                                                                                                                            |
| Package                                          | Fumigation free package                                                                                                                    |
| Packing Size                                     | 65" x 48" x 46" (1650 x 1220 x 1170mm)                                                                                                     |
| Gross Weight                                     | 661.4Lb (300kg)                                                                                                                            |