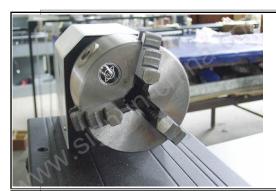

With the rotating unit, it can engrave on a cylinder object, such as cup, pencil vase and so on. It breaks through the limitation of the planar engraving and augments the range of the working.

Rotary Fixture: Used for engraving on the surface of column of ?80-200mm(3"-8"). +\$688