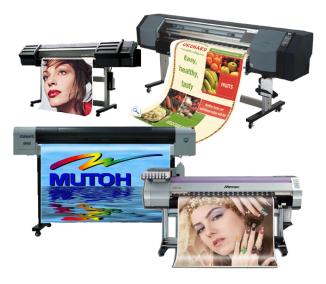

# 36" (0.914m) Glossy W/R PP with Self-adhesive

Item Code: BS-150GNL-36R-NS



FOB Price: **\$68.07/roll** 

Mini Order: 30 rolls

Average Rating: Ib (kg)

**Inquire Now** 

## **Overview**

- . Surface paper is 120um PP while PET material as the back paper. Pressure sensitive adhesive and can be easily slicked on wall, wood boards, etc.
- . Possess good skit-resistant ability. It is economical and providing vivid printing picture and the ink is fast to dry.
- . It is mainly used for promotional brochures, various indoor sign board advertisements, trademarks, effect drawings for projects, personal photo album, etc.

#### Suitable inkjet printers:

Mutoh, Roland, HP, Epson, Mimaki, etc.

#### Suitable inks:

Pigment ink.





### **Details**

| Length    | 30m          |
|-----------|--------------|
| Thickness | 150um        |
| Width     | 36" (0.914m) |























Copyright © 1999-2012 by Beijing ChinaSigns Information Company Limited All Rights Reserved.

Email:info@sign-in-china.com Tel:+86 132 6410 3286 www.sign-in-china.com