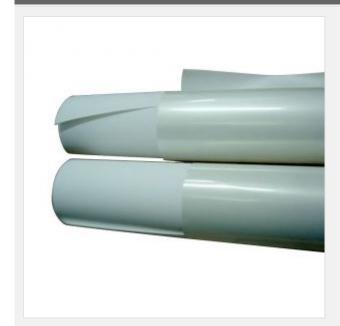

# 36" (0.914m) Glossy W/R PP with Self-adhesive

Item Code: BS-150GNL-36R-NS

FOB Price: **\$68.07/roll** 

Mini Order: 30 rolls

Average Rating: Ib (kg)

**Inquire Now** 

## **Overview**

- . Surface paper is 120um PP while PET material as the back paper. Pressure sensitive adhesive and can be easily slicked on wall, wood boards, etc.
- . Possess good skit-resistant ability. It is economical and providing vivid printing picture and the ink is fast to dry.
- . It is mainly used for promotional brochures, various indoor sign board advertisements, trademarks, effect drawings for projects, personal photo album, etc.

### **Details**

| Length    | 30m          |
|-----------|--------------|
| Thickness | 150um        |
| Width     | 36" (0.914m) |

Copyright © 1999-2012 by Beijing ChinaSigns Information Company Limited All Rights Reserved.