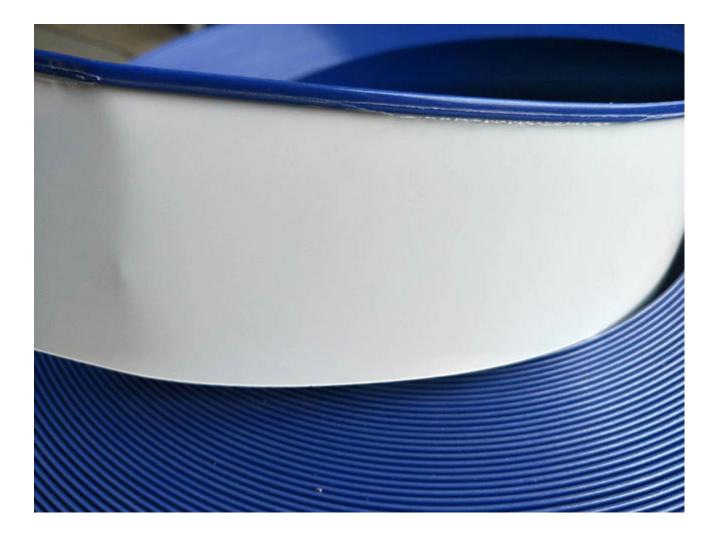

**DF Type Aluminum** Double-Fold Edge for Letter Face Install

Width: 6cm, 8cm, 10.8cm, 12.7cm Available Multiple Color