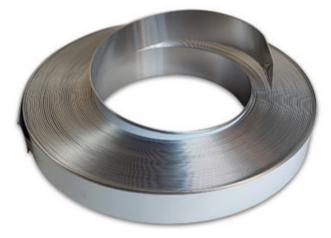

## **Overview**

Used for channel letters making. Width: 50mm (2") Thickness: 0.6mm (0.024") Length: 50m (164 feet) Available Colors: Black(BK), Yellow(YE), Green(GN), Blue(BU), White(WH), Aluminum(ALu), Red(RD). MOQ: 100m (328 feet) 50m (164 feet) Per Coil & 100m (2 rolls) Per Pack "F" means Flat strip, "DF" means Double Folded Edge (One-side edge flanging?

## Features

- All coils are aluminum, light weight and durable;
- Good weathering resistance, never rust;
- Used for making Dimensional Sign Letter;
- Double fold design in top edge for letter face attached. No need trim-cap anymore;