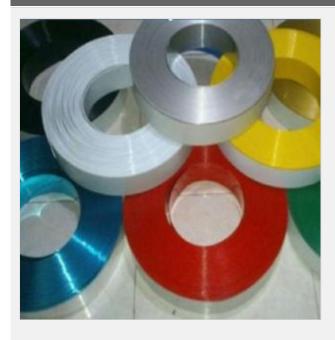

## **Overview**

Used for channel letters making. Width: 50mm (2") Thickness: 0.6mm (0.024") Length: 50m (164 feet) Available Colors: Black(BK), Yellow(YE), Green(GN), Blue(BU), White(WH), Aluminum(ALu), Red(RD). MOQ: 100m (328 feet) 50m (164 feet) Per Coil & 100m (2 rolls) Per Pack "F" means Flat strip, "DF" means Double Folded Edge (One-side edge flanging?