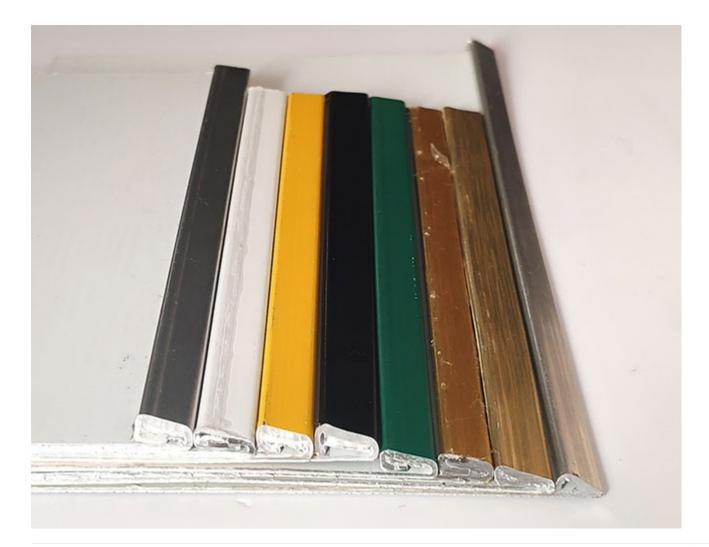

## **Overview**

Used for channel letters making. Width: 50mm (2") Thickness: 0.6mm (0.024") Length: 50m (164 feet) Available Colors: Black(BK), Yellow(YE), Green(GN), Blue(BU), White(WH), Aluminum(ALu), Red(RD). MOQ: 100m (328 feet) 50m (164 feet) Per Coil & 100m (2 rolls) Per Pack "F" means Flat strip, "DF" means Double Folded Edge (One-side edge flanging?

**DF Type Aluminum** Double-Fold Edge for Letter Face Install

Width: 6cm, 8cm, 10.8cm, 12.7cm Available Multiple Color