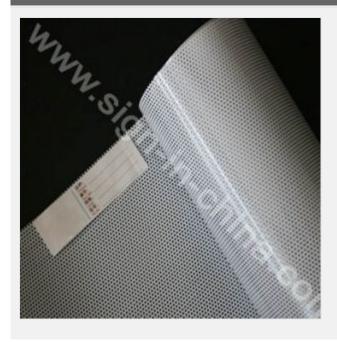

#### Introduction:

It is made of a PVC vinyl substrate. With the topcoated peforated white flex vinyl laminating, it is coated with a removable pressure sensitive acrylic black adhesive and backed with two sided poly coated lay flat white release liner. It allows stunning graphics on one side and clear, unobstructed view through the glass on the other.

#### The PVC face film is 160 micron.

#### The bottom paper is 180 gsm art-board paper.