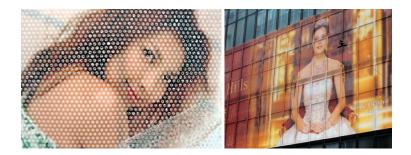

#### Introduction:

It is made of a PVC vinyl substrate. With the topcoated peforated white flex vinyl laminating, it is coated with a removable pressure sensitive acrylic black adhesive and backed with two sided poly coated lay flat white release liner. It allows stunning graphics on one side and clear, unobstructed view through the glass on the other.

#### Application:

- . Great for vehicle advertisements on cars, buses, train, tram, etc..
- . Ideal for window advertisements on buildings, offices and shops etc..
- . Excellent resistance to a wide range of physical and climatic conditions.
- . Suitable for application onto transparent glass, acrylic, polycarbonate.
- . Widely used in retail outlets, POP displays, service stations, convenience stores, etc.