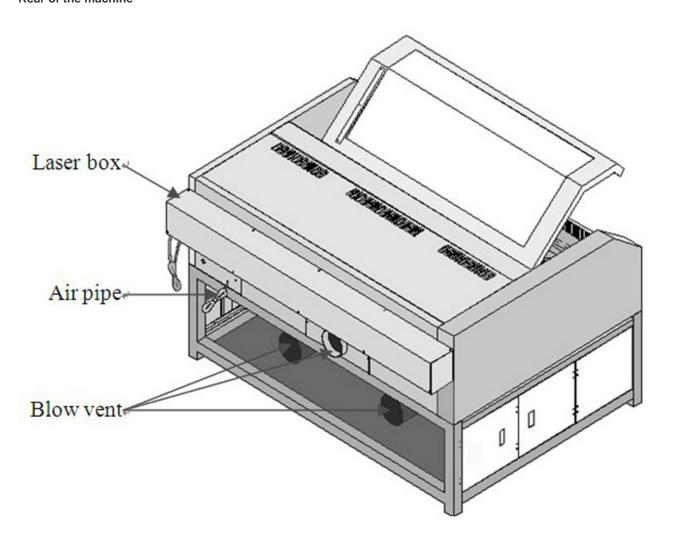

h can raise good ballast effect.
- Easy to operate: We provide two set of English software: ACE and PRINTER DRIVER, they are developed by ourselves and easy to learn. ACE can input BMP and PLT file format design, then edit and output them; Print Driver can directly output many file format in Windows system, like Photoshop, CorelDraw, AutoCAD, etc.
- Neat working environment, The working process is clean, quiet with least waste of material.

LCM-B plus series laser cutting machine is upgraded from LCM-B series. The improvement of internal structure makes this laser cutter more sturdy and durable, which improve and enhance its quality.

Compare with the old LCM-B series, LCM-B plus has more advantages as bellow:



Appearance of the Machine

Front of the machine



#### Rear of the machine









#### **Adjusting Focus**



**Downward Air Exhausts System** 



#### **Backward Air Exhausts System**



#### **Packing List**

Besides mainframe of laser engraving machine, your accessories include following (The following may not agree with practical object, please refer to the sales orders)

\$667 worth of Accessories Gift Set includes laser tube (1 pc), focus lens (1 pc), reflective mirror (1 pc).



#### **Consumable and Optional Device**

#### **Optional Device**

With the following optional device, more functions will be added to the laser engraver machine (Prices are not included in the selling machine)

| Items | 3                          | Extra Fee                             |  |
|-------|----------------------------|---------------------------------------|--|
| Impo