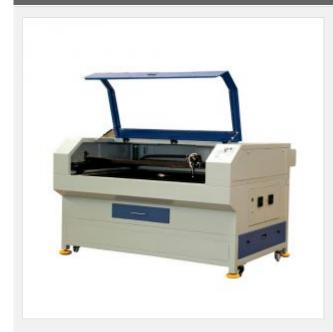

#### **Overview**

#### Main Features

- 51" x 49" (1300mm x 1250mm) working area
- Up to 31" IPS (80cm/s) high working speed
- · Laminated Safety Glass, glass viewing windows creating a safe enclosure for laser processing.
- Adopt the super fine cutting technology, which has features of extensive material processing, smooth cutting edge and burr-free, avoid polishing, processing high speed, high precision.
- · Adopt high precision equilibrium linear guide, more stable, servo motor is optional in high-end applications.
- Pass-through front and rear doors to accommodate long working pieces.
- Select KY series high quality laser tube, can cut acrylic of 30mm thickness perfectly.
- The laser cutter machine is equipped with a high quality CW5000 water chiller.
- Plug and play standard USB port for rapid data transmission.
- With the drawer and the funnel design for remnant, it is convenient to use.