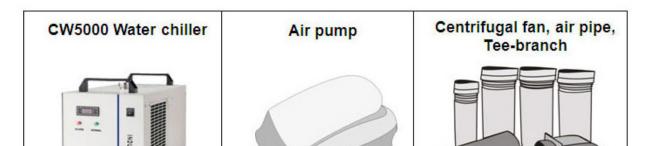

#### **Packing List**

Besides mainframe of laser engraving machine, your accessories include following (The following may not agree with practical object, please refer to the sales orders)

\$667 worth of Accessories Gift Set includes laser tube (1 pc), focus lens (1 pc), reflective mirror (1 pc).

#### **Consumable and Optional Device**

#### **Optional Device**

With the following optional device, more functions will be added to the laser engraver machine (Prices are not included in the selling machine)

| Items | 3                          | Extra Fee                             |  |
|-------|----------------------------|---------------------------------------|--|
| Impo  | rted Panasonic Servo Motor | Add an extra USD \$1,800 to the price |  |

#### **Consumable Spare Parts**

| Items                                    | Extra Fee                           |
|------------------------------------------|-------------------------------------|
| Glass laser tube 80W (Length: 63" /1.6m) | Add an extra USD \$529 to the price |
| Laser power source 80W                   | Add an extra USD \$290 to the price |
| Focus lens (Focus length: 2.5" /63.5mm)  | Add an extra USD \$105 to the price |
| Reflective mirror (Diameter: 1.2" /30mm) | Add an extra USD \$35 to the price  |