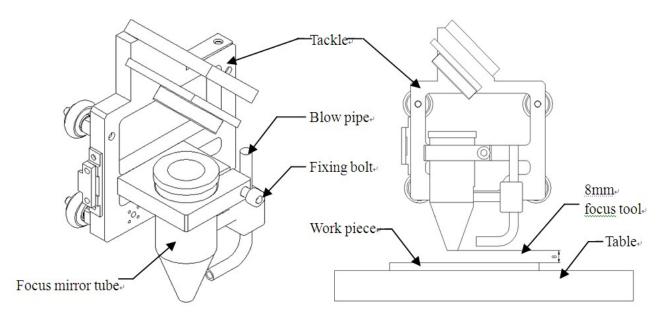

Easy to operate: We provide two set of English software: ACE and PRINTER DRIVER, they are developed by ourselves and easy to learn. ACE can input BMP and PLT file format design, then edit and output them; Print Driver can directly output many file format in Windows system, like Photoshop, CorelDraw, AutoCAD, etc.
- Neat working environment, The working process is clean, quiet with least waste of material.

LCM-B plus series laser cutting machine is upgraded from LCM-B series. The improvement of internal structure makes this laser cutter more sturdy and durable, which improve and enhance its quality.

Compare with the old LCM-B series, LCM-B plus has more advantages as bellow:



Appearance of the Machine

Front of the machine



#### Rear of the machine









#### **Adjusting Focus**



**Downward Air Exhausts System** 



#### **Backward Air Exhausts System**



#### **Packing List**

Besides mainframe of laser engraving machine, your accessories include following (The following may not agree with practical object, please refer to the sales orders)

\$667 worth of Accessories Gift Set includes laser tube (1 pc), focus lens (1 pc), reflective mirror (1 pc).



#### **Consumable and Optional Device**

#### **Optional Device**

With the following optional device, more functions will be added to the laser engraver machine (Prices are not included in the selling machine)

| Items | 3                          | Extra Fee                             |  |
|-------|----------------------------|---------------------------------------|--|
| Impo  | rted Panasonic Servo Motor | Ad