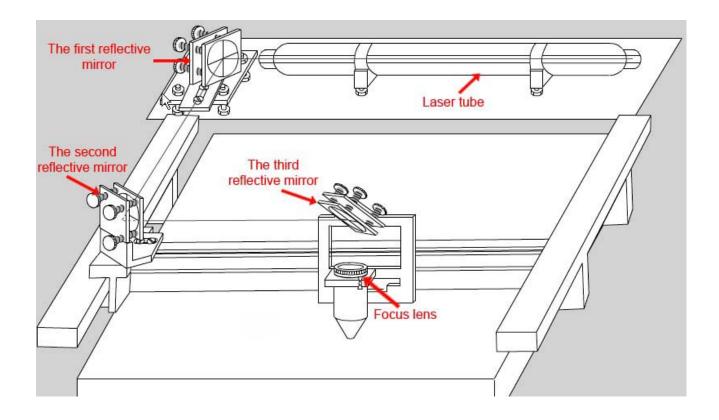

n raise good ballast effect.
- Easy to operate: We provide two set of English software: ACE and PRINTER DRIVER, they are developed by ourselves and easy to learn. ACE can input BMP and PLT file format design, then edit and output them; Print Driver can directly output many file format in Windows system, like Photoshop, CorelDraw, AutoCAD, etc.
- Neat working environment, The working process is clean, quiet with least waste of material.

LCM-B plus series laser cutting machine is upgraded from LCM-B series. The improvement of internal structure makes this laser cutter more sturdy and durable, which improve and enhance its quality.

Compare with the old LCM-B series, LCM-B plus has more advantages as bellow:



Appearance of the Machine

Front of the machine



#### Rear of the machine









#### **Adjusting Focus**



**Downward Air Exhausts System** 



#### **Backward Air Exhausts System**



#### **Packing List**

Besides mainframe of laser engraving machine, your accessories include following (The following may not agree with practical object, please refer to the sales orders)

\$667 worth of Accessories Gift Set includes laser tube (1 pc), focus lens (1 pc), reflective mirror (1 pc).



#### **Consumable and Optional Device**

#### **Optional Device**

With the following optional device, more functions will be added to the laser engraver machine (Prices are not included in the selling machine)

| Items | 3                          | Extra Fee                             |  |
|-------|----------------------------|---------------------------------------|--|
| Impo  | r