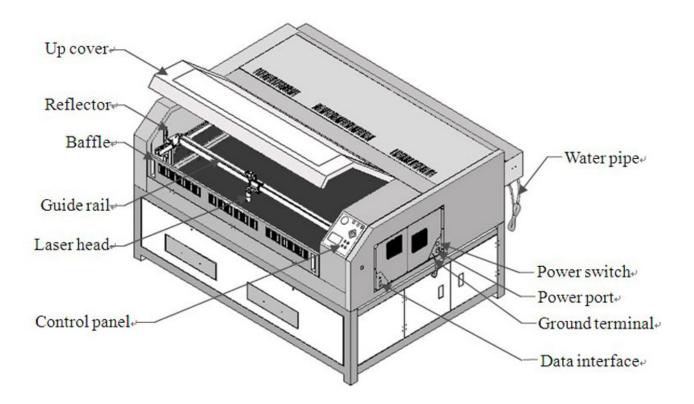

and higher reliability, which can raise good ballast effect.
- Easy to operate: We provide two set of English software: ACE and PRINTER DRIVER, they are developed by ourselves and easy to learn. ACE can input BMP and PLT file format design, then edit and output them; Print Driver can directly output many file format in Windows system, like Photoshop, CorelDraw, AutoCAD, etc.
- Neat working environment, The working process is clean, quiet with least waste of material.

LCM-B plus series laser cutting machine is upgraded from LCM-B series. The improvement of internal structure makes this laser cutter more sturdy and durable, which improve and enhance its quality.

Compare with the old LCM-B series, LCM-B plus has more advantages as bellow:



Appearance of the Machine

Front of the machine



#### Rear of the machine









#### **Adjusting Focus**



**Downward Air Exhausts System** 



#### **Backward Air Exhausts System**



#### **Packing List**

Besides mainframe of laser engraving machine, your accessories include following (The following may not agree with practical object, please refer to the sales orders)

\$667 worth of Accessories Gift Set includes laser tube (1 pc), focus lens (1 pc), reflective mirror (1 pc).



#### **Consumable and Optional Device**

#### **Optional Device**

With the following optional device, more functions will be added to the laser engraver machine (Prices are not included in the selling machine)

| Items | 3                          | Extra Fee                             |  |
|-------|----------------------------|-----------------------