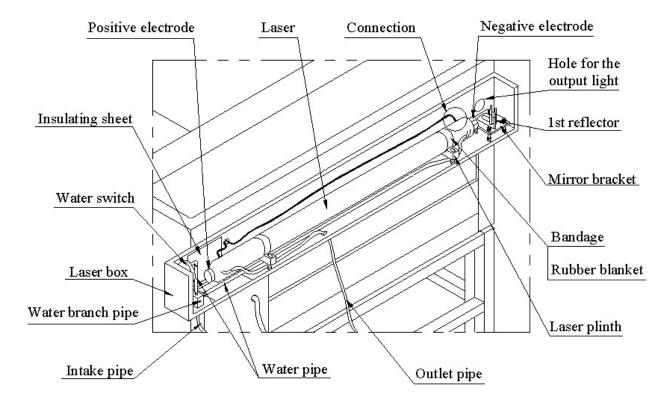

can raise good ballast effect.
- Easy to operate: We provide two set of English software: ACE and PRINTER DRIVER, they are developed by ourselves and easy to learn. ACE can input BMP and PLT file format design, then edit and output them; Print Driver can directly output many file format in Windows system, like Photoshop, CorelDraw, AutoCAD, etc.
- Neat working environment, The working process is clean, quiet with least waste of material.

LCM-B plus series laser cutting machine is upgraded from LCM-B series. The improvement of internal structure makes this laser cutter more sturdy and durable, which improve and enhance its quality.

Compare with the old LCM-B series, LCM-B plus has more advantages as bellow:



Appearance of the Machine

Front of the machine



#### Rear of the machine









#### **Adjusting Focus**



**Downward Air Exhausts System** 



#### **Backward Air Exhausts System**



#### **Packing List**

Besides mainframe of laser engraving machine, your accessories include following (The following may not agree with practical object, please refer to the sales orders)

\$667 worth of Accessories Gift Set includes laser tube (1 pc), focus lens (1 pc), reflective mirror (1 pc).



#### **Consumable and Optional Device**

#### **Optional Device**

With the following optional device, more functions will be added to the laser engraver machine (Prices are not included in the selling machine)

| Items | 3                          | Extra Fee                             |  |
|-------|----------------------------|---------------------------------------|--|
| Impo  |