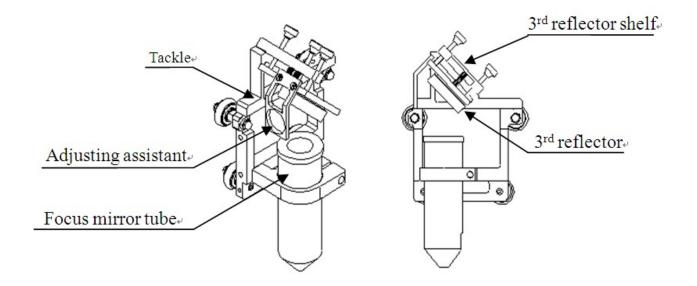

raise good ballast effect.
- Easy to operate: We provide two set of English software: ACE and PRINTER DRIVER, they are developed by ourselves and easy to learn. ACE can input BMP and PLT file format design, then edit and output them; Print Driver can directly output many file format in Windows system, like Photoshop, CorelDraw, AutoCAD, etc.
- Neat working environment, The working process is clean, quiet with least waste of material.

LCM-B plus series laser cutting machine is upgraded from LCM-B series. The improvement of internal structure makes this laser cutter more sturdy and durable, which improve and enhance its quality.

Compare with the old LCM-B series, LCM-B plus has more advantages as bellow:



Appearance of the Machine

Front of the machine



#### Rear of the machine









#### **Adjusting Focus**



**Downward Air Exhausts System** 



#### **Backward Air Exhausts System**



#### **Packing List**

Besides mainframe of laser engraving machine, your accessories include following (The following may not agree with practical object, please refer to the sales orders)

\$667 worth of Accessories Gift Set includes laser tube (1 pc), focus lens (1 pc), reflective mirror (1 pc).



#### **Consumable and Optional Device**

#### **Optional Device**

With the following optional device, more functions will be added to the laser engraver machine (Prices are not included in the selling machine)

| Items | 3                          | Extra Fee                             |  |
|-------|----------------------------|---------------------------------------|--|
| Impo  | rte