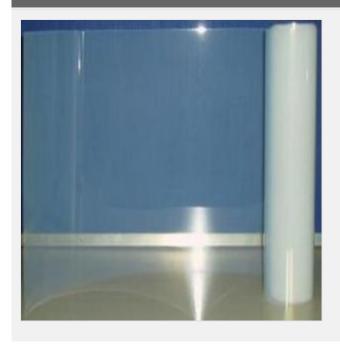

# 50" (1.27m) PET Negative Backlit Print Film(125u)

## **Overview**

This is a backlit pet film especially for indoor water-based ink. Since we adopted the nanotechnology and selected the transparent PET, the material is shape-keeping. The transmission is even and soft. Appearance of picture is fine and smooth. Colors are bright. Therefore it's widely used for indoor & outdoor light boxes, show windows, and manufacturing of background in studios.