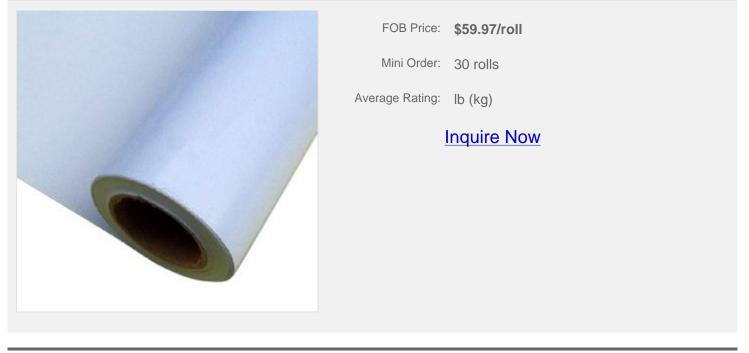

## 60" (1.52m) Matte PP Film (Pigment)

## Item Code: BS-150SU-60R-NS

## Overview

. Using 150um PP basic material, matte, water proof coating which makes the pictures to be kept longer.

. Durable, hard to tear-up. Vivid color, fast dry up.

. Widely used for advertisements, indoors design, indoors and outdoors display board advertisement, such as: posters, roll up banner stand banner stand.

Suitable inkjet printers: Mutoh, Roland, HP, Epson, Mimaki, etc. Suitable ink: Pigment ink.

| Length    | 30m         |
|-----------|-------------|
| Thickness | 150um       |
| Width     | 60" (1.52m) |