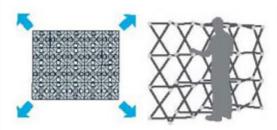

#### **Description:**

This trade show display is the attractive mural backdrop for exhibit booths. The 7.5ft wide area is perfect for expansive images and messages. This pop up display is easy to assemble. Users expand the truss simply by pulling it open. The display frame then latch in place after you connected the magnetic blocks. Assembling the unit will take less than 10 minutes! The trade show display is very vibrant and attractive. This pop up exhibit includes a molded hard plastic case. This trade show display case features built in wheels for easy transport of booth materials. The carrying case makes this unit perfect for those users on the go.

## Application:

This pop up display is siutable for various kinds of exibition? convention?trade fairs and promotion activities.