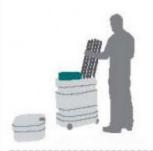

#### **Description:**

This trade show display is the attractive mural backdrop for exhibit booths. The 7.5ft wide area is perfect for expansive images and messages. This pop up display is easy to assemble. Users expand the truss simply by pulling it open. The display frame then latch in place after you connected the magnetic blocks. Assembling the unit will take less than 10 minutes! The trade show display is very vibrant and attractive. This pop up exhibit includes a molded hard plastic case. This trade show display case features built in wheels for easy transport of booth materials. The carrying case makes this unit perfect for those users on the go.

## POP UP SYSTEM - SET UP INSTRUCTIONS

 You will find all the needed components in the carrying case

2. Remove frame, magnetic bars and the graphic panels from the carrying case

 Place the frame on the floor with hubs with graphic hangers facing up and towards you.
Grasp frame scissors and lift to expand frame