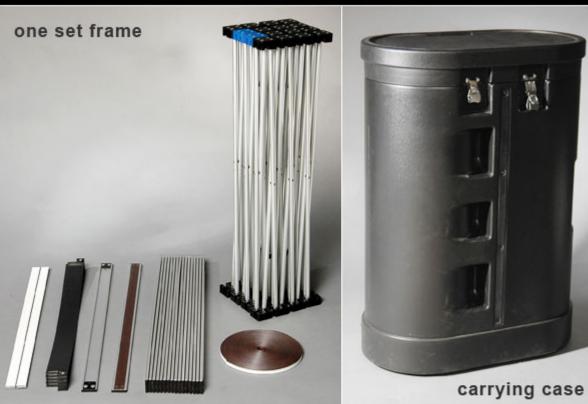

#### Includes:

- . Curved aluminum frame with magnetic connections
- . 18 magnet bars
- . 10 plastic strips
- . 23m magnet tape
- . 5 PVC panels
- . Hard plastic case

#### **Description:**

This trade show display is the attractive mural backdrop for exhibit booths. The 7.5ft wide area is perfect for expansive images and messages. This pop up display is easy to assemble. Users expand the truss simply by pulling it open. The display frame then latch in place after you connected the magnetic blocks. Assembling the unit will take less than 10 minutes! The trade show display is very vibrant and attractive. This pop up exhibit includes a molded hard plastic case. This trade show display case features built in wheels for easy transport of booth materials. The carrying case makes this unit perfect for those users on the go.