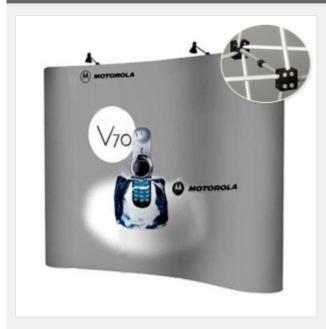

### Feature:

. 7.5ft curved pop up display with magnetic connections. Magnetic panels to combine a whole unity. Magnetic connections can be more convenient.

#### **Description:**

This trade show display is the attractive mural backdrop for exhibit booths. The 7.5ft wide area is perfect for expansive images and messages. This pop up display is easy to assemble. Users expand the truss simply by pulling it open. The display frame then latch in place after you connected the magnetic blocks. Assembling the unit will take less than 10 minutes! The trade show display is very vibrant and attractive. This pop up exhibit includes a molded hard plastic case. This trade show display case features built in wheels for easy transport of booth materials. The carrying case makes this unit perfect for those users on the go.