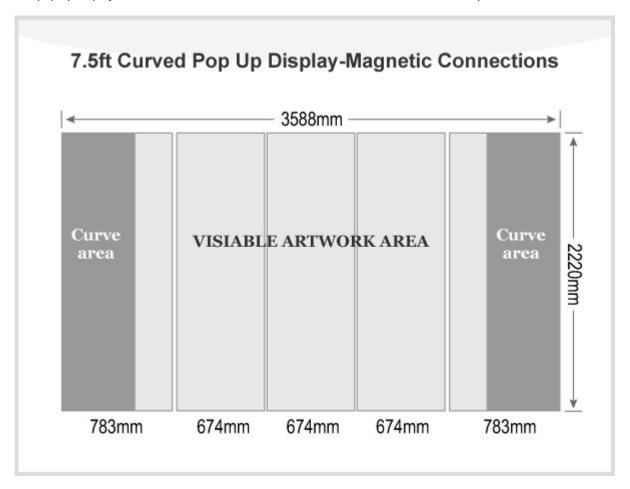

## **Details**

| Material         | Aluminum                           |
|------------------|------------------------------------|
| Frame size       | 80" W x 87.5" H(203cm W x 222cm H) |
| Package size/ctn | 28"x17"x39"(72x42x100cm)           |
| G.W./ctn         | 71.7lb(32.6kg)                     |
| Graphic          | Without                            |
| Shape            | Curved                             |
| Frame size       | 7.5ft                              |