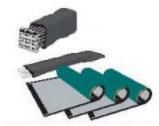

#### Includes:

- . Curved aluminum frame with magnetic connections
- . 18 magnet bars
- . 10 plastic strips
- . 23m magnet tape
- . 5 PVC panels
- . Hard plastic case