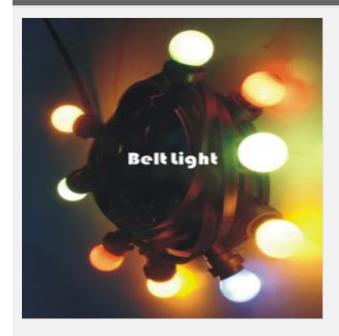

# Belt Light Set-10m cable with 10 E27 socket

Item Code: DS-BL-10M-10B

FOB Price: \$22.59/roll

Mini Order: 1 roll

Shipping Weight: \* \* \* \* \* \* \* \*

Average Rating: 23.1lb (10.5kg)

**Inquire Now** 

## **Description:**

Outdoor and indoor use. Assembled set.

Ready for plug in.

### **Characteristics:**

Belt light set.

32.8' (10m) cable with 10 E27 bulb holders.

Max.40w bulbs allowed.

Bulbs are not included.

SCHUKO plug and end hock assembled.

BL-100M-200B