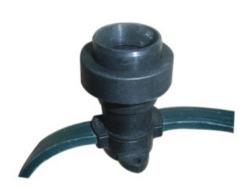

### **Characteristics:**

Belt light set.

32.8' (10m) cable with 10 E27 bulb holders.

Max.40w bulbs allowed.

Bulbs are not included.

SCHUKO plug and end hock assembled.

BL-100M-200B