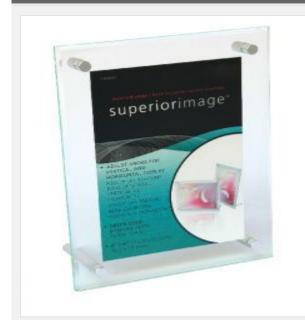

#### **Description:**

This sign holder whose body is staight is made of acrylic and inserting photos, pictures, advertising images into `the` two acrylic panels, then fix with four silver screws. Its picture size is 4.0"\*6.1" (102\*154mm) or 6.1"\*4.0" (154\*102mm). There are vertical holder and horizontal one according to clients' requirements. Its body is straight.

## **Details**

| Package       | 11.8"×7.5"×6.7" (300×190×170mm) |
|---------------|---------------------------------|
| Overall Size  | 5.6"×2.4"×7.6" (141×60×192mm)   |
| Material      | Acrylic                         |
| Viewable Area | 4.0"×6.1" (102×154mm)           |