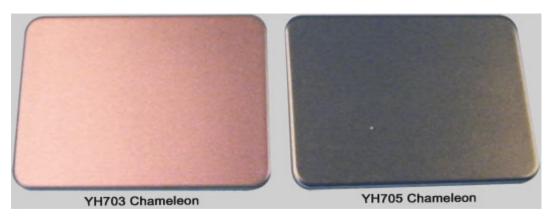

### **Color Chart:**

#### **Description:**

The Chameleon ACP is composed of two aluminum panels (each on one side) and the core made of PE. Chameleon ACP is inspirited by themes from `nature` such as iridescent colors. The surface coated with a special high gloss painting, brings us a smooth and colorful feeling. Interaction between light and material, reflection, diffraction and absorption are the secrets of color effects in nature. Chameleon ACP shows fantasy decorative effects.

#### Features:

- .The colour of the surface changes according to different light and visual angles.
- .High glossy, more than 85%.