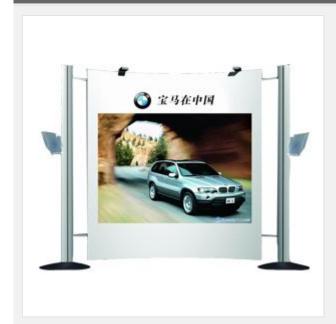

## **Overview**

- . Easy to set up.
- . It's fast to change the graphic.
- . Reusable.
- . It has a standard package which makes it convenient to deliver and stock.

The commercial display booth stand is designed especially to be used in the business field. The main structure is made of high quality aluminum alloy and the base is made of SEJ. The size of the booth stand can be customized according to the client needs.

## Application:

The commercial display booth stand is perfect for car shops, commercial displays, mini conference and much more.

## **Details**

| Package      | 88.6"×15.7"×6.3" (225×40×16cm)/1pc/carton |
|--------------|-------------------------------------------|
| Graphic Size | 70.9"×70.9" (180W×180Hcm)                 |
| Materials    | Aluminum-alloy                            |