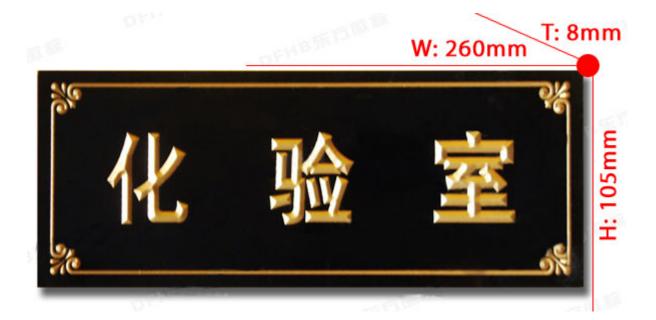

## **Overview**

Specifications: 105 x 260 x 8mm

Processing technic: Front three-dimentional engraving and painting on the transparent acrylic.

Application: Widely used in hotesl, shopping malls, supermarkets, restrooms, etc.