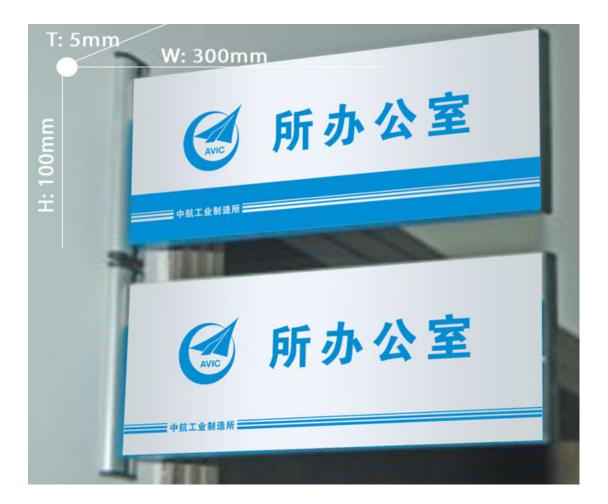

## Overview

Material: Extruded aluminium

Specifications: 200 x 400 x 5mm

Processing technic: Baking vanish on complanate extruded aluminium, screen printing.

Application: Widely used in hotels, shopping malls, supermarkets, restrooms, etc.

Advantages: It is simple, light and can be painted into `any` color. And the installation is very easy.

Note: All the products in our custom-made signboard list are for reference only, and will be customized later on.