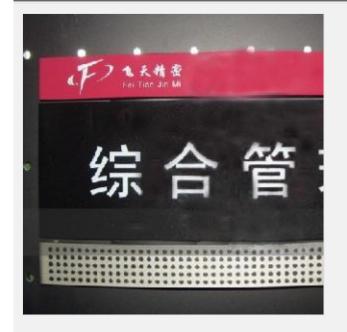

## **Department signboard 066**

Item Code: S-066

FOB Price: \$6.55/pc

Mini Order: 1 pc

Average Rating: Ib (kg)

**Inquire Now** 

## Overview

Material: Extruded aluminium

Specifications: 110 x 230 x 5mm

Processing technic: Baking vanish on complanate extruded aluminium, screen printing.

Application: Widely used in hotels, shopping malls, supermarkets, restrooms, etc.

Advantages: It is simple, light and can be painted into any color. And the installation is very easy.

Note: All the products in our custom-made signboard list are for reference only, and will be customized later on.