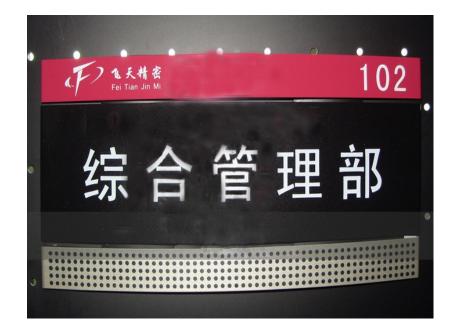

## **Department signboard 066**

Item Code: S-066

FOB Price: \$6.55/pc

Mini Order: 1 pc

Average Rating: Ib (kg)

**Inquire Now** 

## Overview

Material: Extruded aluminium

Specifications: 110 x 230 x 5mm

Processing technic: Baking vanish on complanate extruded aluminium, screen printing.

Application: Widely used in hotels, shopping malls, supermarkets, restrooms, etc.

Advantages: It is simple, light and can be painted into any color. And the installation is very easy.

Note: All the products in our custom-made signboard list are for reference only, and will be customized later on.