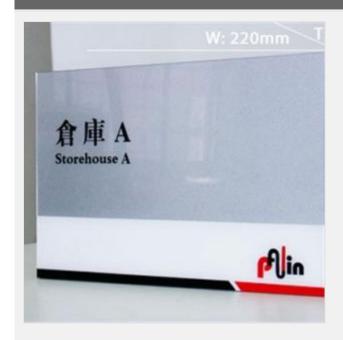

## **Overview**

Material: Extruded aluminium

**Specifications:** 150 x 220 x 5mm

Processing technic: Baking vanishon extruded aluminium, screen printing.

Application: Widely used in hotels, shopping malls, supermarkets, restrooms, etc.