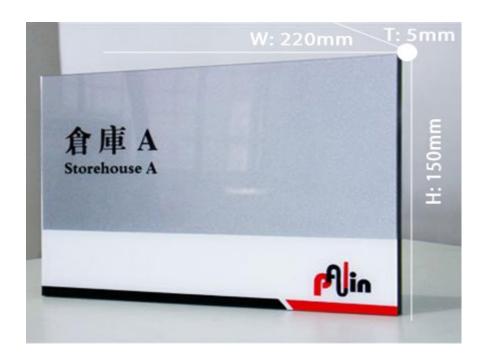

## **Overview**

Material: Extruded aluminium

**Specifications:** 150 x 220 x 5mm

Processing technic: Baking vanishon extruded aluminium, screen printing.

Application: Widely used in hotels, shopping malls, supermarkets, restrooms, etc.