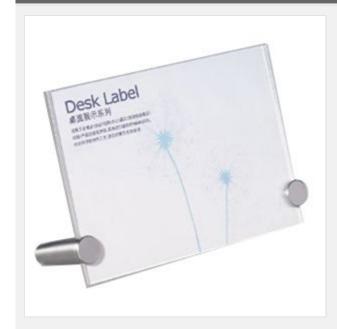

# Desk Label 6.7"×4.7" (170×120mm)

Item Code: SIC-LQ-L6102

FOB Price: \$5.53/pc

Mini Order: 84 packs

Average Rating: 59.4lb (27kg)

**Inquire Now** 

#### **Description:**

The desk label is made of PMMA environment protected engineering plastic. It's a kind of new style desktop display adopting high-grade material. This product is well accepted by the public due to the combination of superb technology procession and artistics. It's elegant and widely used for office, business, family, etc.

### **Details**

| Overall Size  | 7.1"×4.7" (181×120mm) |
|---------------|-----------------------|
| Viewable Area | 6.7"×4.7" (170×120mm) |
| Material      | PMMA                  |
| Package       | paper package inside  |