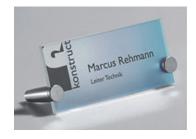

#### **Description:**

The desk label is made of PMMA environment protected engineering plastic. It's a kind of new style desktop display adopting high-grade material. This product is well accepted by the public due to the combination of superb technology procession and artistics. It's elegant and widely used for office, business, family, etc.

#### Application:

These products used for modern family, office, business surrondings.