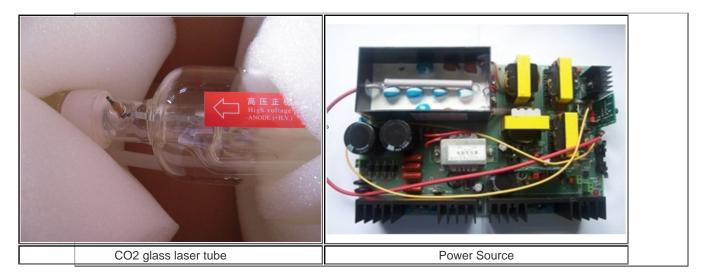

due to the reflection of rib pieces when cutting acrylic and wood. It also helps the finished products recede below the drawer. • Power Source is the core technology, this laser cutter adopts original alterable internal resistance mode instead of traditional PWM pulse width modulation mode. It has more powerful internal resistance, higher stability and higher reliability, which can raise good ballast effect.

#### **Consumable Spare Parts**

| ltems | 3                                                                            | Extra Fee                           |  |
|-------|------------------------------------------------------------------------------|-------------------------------------|--|
| Glass | s laser tube 80W (Length: 63" / 1.6m)                                        | Add an extra USD \$529 to the price |  |
| Laser | power source 80W                                                             | Add an extra USD \$290 to the price |  |
| Focu  | Focus lens (Focus length: 2.5" / 63.5mm) Add an extra USD \$105 to the price |                                     |  |
| Refle | ctive mirror (Diameter: 1.2" / 30mm)                                         | Add an extra USD \$35 to the price  |  |