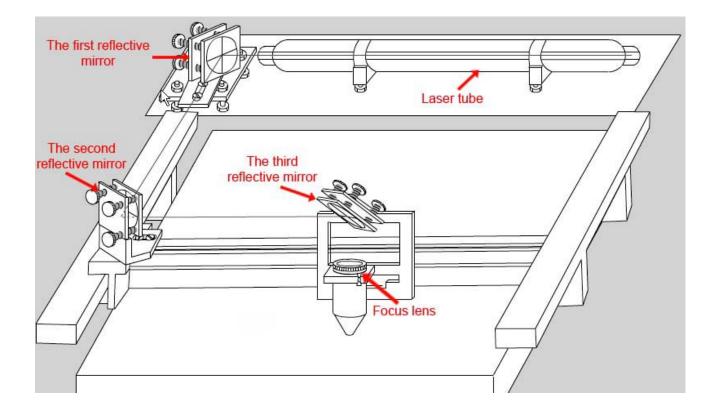

Photoshop, CorelDraw, and AutoCAD etc.

• Neat working environment, The working process is clean, quiet with least waste of material.



LCM-B plus series laser cutting machine is upgraded from LCM-B series. The improvement of internal structure makes this laser cutter more sturdy and durable, which improve and enhance its quality. Compare with the old LCM-B series, LCM-B plus has more advantages as bellow:



| Guide rail: High p<br>rail imported from |  | Guide rail: Chinese quality common aluminum<br>guide rail |  |
|------------------------------------------|--|-----------------------------------------------------------|--|
|------------------------------------------|--|-----------------------------------------------------------|--|

# Appearance of the Machine Front of the machine





Laser head configuration



#### practical object, please refer to the sales orders)

\$667 worth of Accessories Gift Set includes laser tube (1 pc), focus lens (1 pc), reflective mirror (1 pc).



**Consumable and Optional Device** 

#### **Optional Device**

With the following optional device, more functions will be added to the laser engraver machine (Prices are not included in the selling machine)

| Items          |                   | Extra Fee                             |
|----------------|-------------------|---------------------------------------|
| Imported Panas | sonic Servo Motor | Add an extra USD \$1,800 to the price |

#### **Consumable Spare Parts**

| ltems | 3                                                                            | Extra Fee