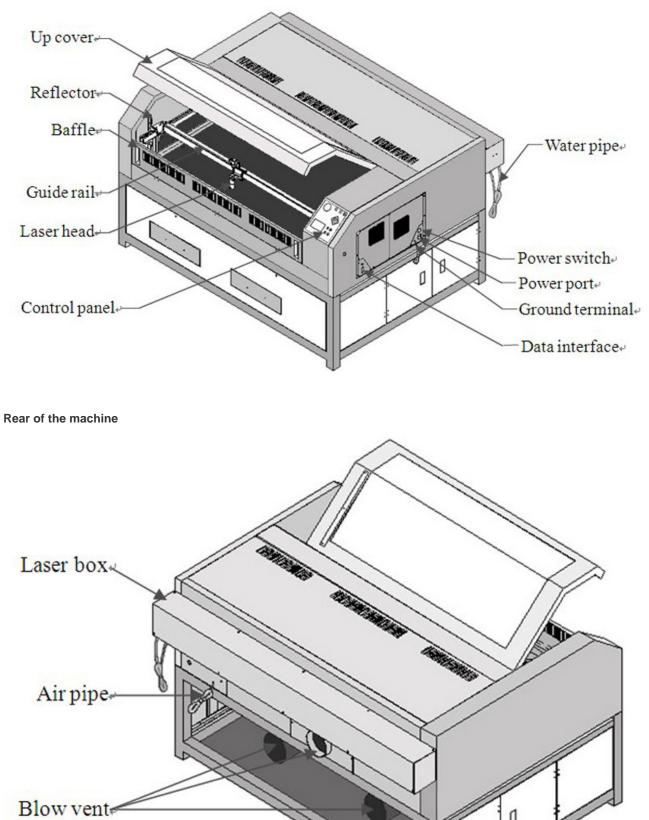

e Photoshop, CorelDraw, and AutoCAD etc.

• Neat working environment, The working process is clean, quiet with least waste of material.



LCM-B plus series laser cutting machine is upgraded from LCM-B series. The improvement of internal structure makes this laser cutter more sturdy and durable, which improve and enhance its quality. Compare with the old LCM-B series, LCM-B plus has more advantages as bellow:



| Guide rail: High p<br>rail imported from |  | Guide rail: Chinese quality common aluminum<br>guide rail |  |
|------------------------------------------|--|-----------------------------------------------------------|--|
|------------------------------------------|--|-----------------------------------------------------------|--|

# Appearance of the Machine Front of the machine





Laser head configuration



#### practical object, please refer to the sales orders)

\$667 worth of Accessories Gift Set includes laser tube (1 pc), focus lens (1 pc), reflective mirror (1 pc).



**Consumable and Optional Device** 

#### **Optional Device**

With the following optional device, more functions will be added to the laser engraver machine (Prices are not included in the selling machine)

| Items          |                   | Extra Fee                             |
|----------------|-------------------|---------------------------------------|
| Imported Panas | sonic Servo Motor | Add an extra USD \$1,800 to the price |

#### **Consumable Spare Parts**

| ltems | 3                                                                            | Extra Fee