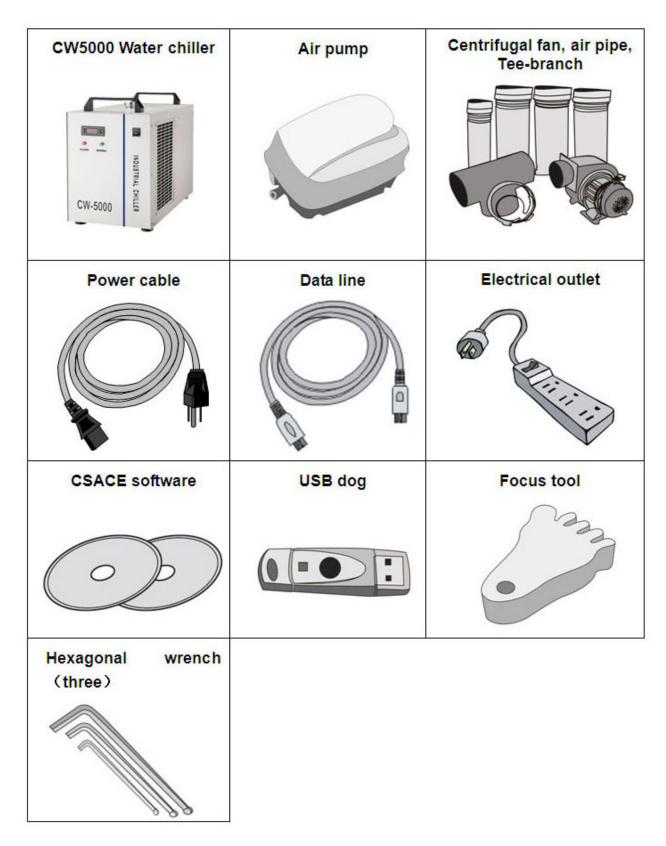

#### practical object, please refer to the sales orders)

\$667 worth of Accessories Gift Set includes laser tube (1 pc), focus lens (1 pc), reflective mirror (1 pc).

**Consumable and Optional Device** 

#### **Optional Device**

With the following optional device, more functions will be added to the laser engraver machine (Prices are not included in the selling machine)

| Items          |                   | Extra Fee                             |
|----------------|-------------------|---------------------------------------|
| Imported Panas | sonic Servo Motor | Add an extra USD \$1,800 to the price |

#### **Consumable Spare Parts**

| ltems | 3                                                                            | Extra Fee                           |  |
|-------|------------------------------------------------------------------------------|-------------------------------------|--|
| Glass | s laser tube 80W (Length: 63" / 1.6m)                                        | Add an extra USD \$529 to the price |  |
| Laser | power source 80W                                                             | Add an extra USD \$290 to the price |  |
| Focu  | Focus lens (Focus length: 2.5" / 63.5mm) Add an extra USD \$105 to the price |                                     |  |
| Refle | ctive mirror (Diameter: 1.2" / 30mm)                                         | Add an extra USD \$35 to the price  |  |