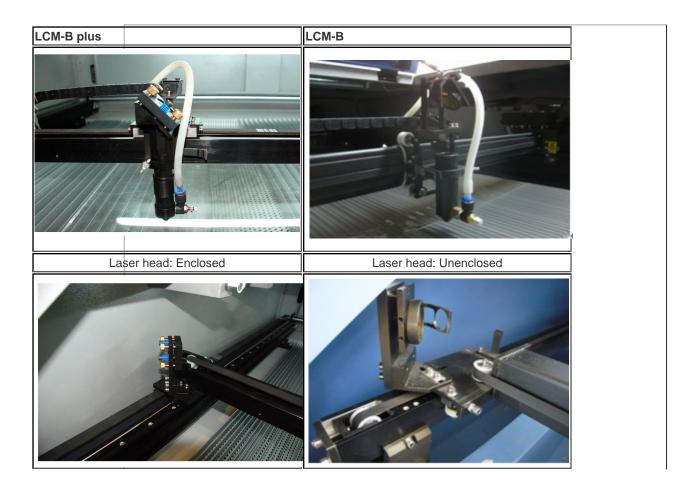

• Neat working environment, The working process is clean, quiet with least waste of material.

LCM-B plus series laser cutting machine is upgraded from LCM-B series. The improvement of internal structure makes this laser cutter more sturdy and durable, which improve and enhance its quality. Compare with the old LCM-B series, LCM-B plus has more advantages as bellow:

# Appearance of the Machine Front of the machine

Laser head configuration