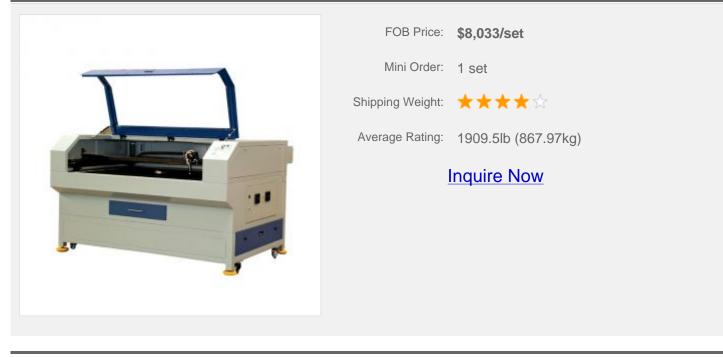

## 51" x 24" (1300mm x 620mm) Detachable Board Laser Cutting Machine (80 Watt) - with Accessories Sets

Item Code: LCM-B1306 (80W) plus

#### Main Features:

- 51" x 24" (1300mm x 620mm) working area
- Up to 31" IPS (80cm/s) high working speed
- Laminated Safety Glass, glass viewing windows creating a safe enclosure for laser processing.
- Adopt the super fine cutting technology, which has features of extensive material processing, smooth cutting edge and burr-free, avoid polishing, processing high speed, high precision.
- Adopt high precision equilibrium linear guide, more stable, servo motor is optional in high-end applications.
- Pass-through front and rear doors to accommodate long working pieces.
- Select KY series high quality laser tube, can cut acrylic of 30mm thickness perfectly.
- The laser cutter machine is equipped with a high quality CW5000 water chiller.
- Plug and play standard USB port for rapid data transmission.
- With the drawer and the funnel design for remnant, it is convenient to use.
- This laser cutting machine is equipped with a knife-shaped aluminum rib working table. This can avoid producing defective products