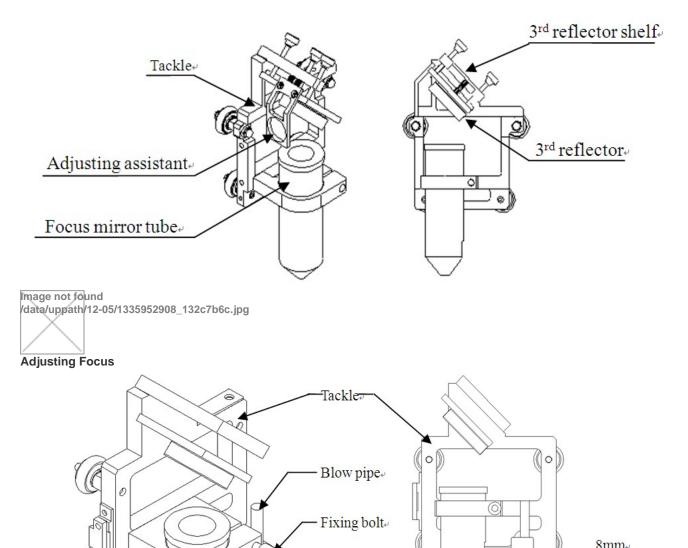

toCAD etc.

• Neat working environment, The working process is clean, quiet with least waste of material.



LCM-B plus series laser cutting machine is upgraded from LCM-B series. The improvement of internal structure makes this laser cutter more sturdy and durable, which improve and enhance its quality. Compare with the old LCM-B series, LCM-B plus has more advantages as bellow:



| Guide rail: High p<br>rail imported from |  | Guide rail: Chinese quality common aluminum<br>guide rail |  |
|------------------------------------------|--|-----------------------------------------------------------|--|
|------------------------------------------|--|-----------------------------------------------------------|--|

# Appearance of the Machine Front of the machine





Laser head configuration



#### practical object, please refer to the sales orders)

\$667 worth of Accessories Gift Set includes laser tube (1 pc), focus lens (1 pc), reflective mirror (1 pc).



**Consumable and Optional Device** 

#### **Optional Device**

With the following optional device, more functions will be added to the laser engraver machine (Prices are not included in the selling machine)

| Items          |                   | Extra Fee                             |
|----------------|-------------------|---------------------------------------|
| Imported Panas | sonic Servo Motor | Add an extra USD \$1,800 to the price |

#### **Consumable Spare Parts**

| ltems | 3                                                                            | Extra Fee                           |  |
|-------|----------