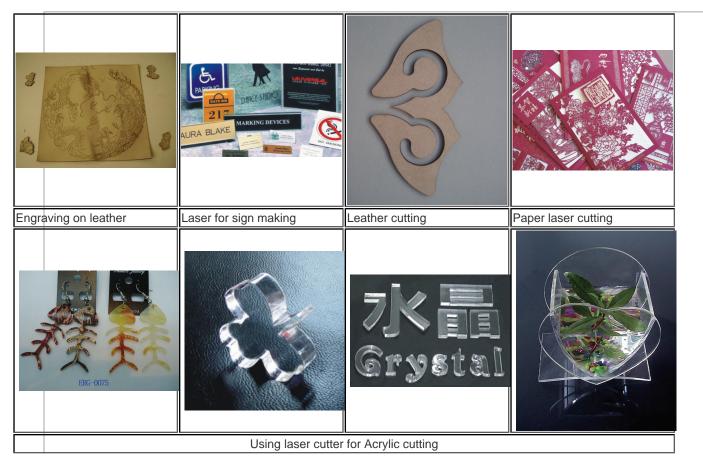

#### Samples

|                                   | Using laser cutter                     | for Acrylic cutting |  |
|-----------------------------------|----------------------------------------|---------------------|--|
| POWER                             |                                        |                     |  |
|                                   | Using laser cutter                     | for Acrylic cutting |  |
|                                   |                                        |                     |  |
| Using laser to engrave on acrylic | Wood cutting and making building model | wood laser cutting  |  |