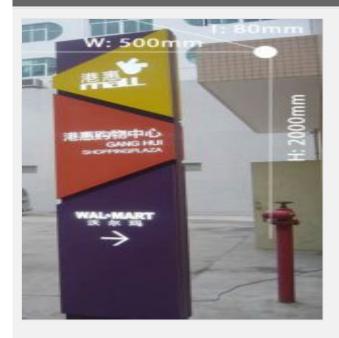

## **Overview**

Materials: Aluminum plate, square steel, acrylic, LED light.

Processing technic: CNC cutting, hollow inlay, painting, LED light.

Specifications: W500 x H2000 x T80mm

Applictions: Directional instruction for shopping malls, hotels, hospitasl, parks, business buildings, etc.