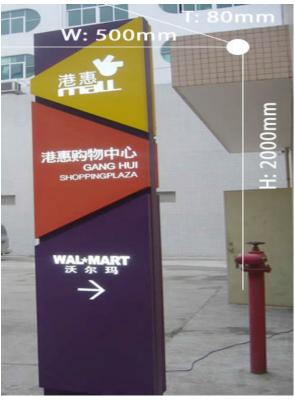

## **Overview**

Materials: Aluminum plate, square steel, acrylic, LED light.

Processing technic: CNC cutting, hollow inlay, painting, LED light.

Specifications: W500 x H2000 x T80mm

Applictions: Directional instruction for shopping malls, hotels, hospitasl, parks, business buildings, etc.