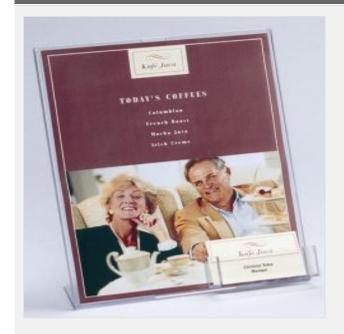

#### **Description:**

This sign holder is clear made of PS. It's L shape with super image to put on the table or counter slantingly, also, there is one business card holder using together with the sign holder in hotel, restaurant, supermarket, bank, etc.

#### **Applications:**

They are used in hotel, restaurant, supermarket, bank, etc.

### **Details**

| Overall Size  | 11.2"×8.9"×4.3" (285×226×110mm)        |
|---------------|----------------------------------------|
| Viewable Area | 8.5"×11.0" (216×279mm)                 |
| Material      | Acrylic                                |
| Package       | 14.4"×12.2"×9.8" (365×310×250mm)/12pcs |