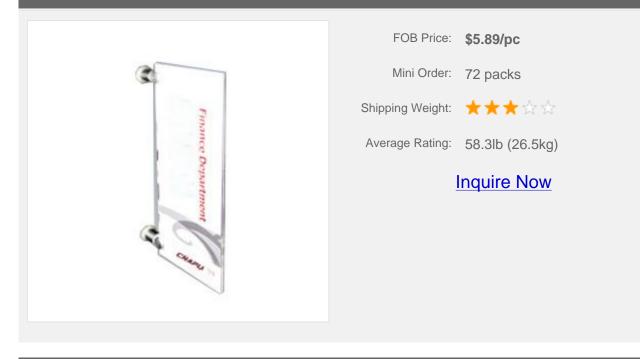

# Office door signs 4.7" x 11.7" (120mm x 297mm)

#### **Description:**

This series of office door signs are made of imported acrylic with an elegant and stylish design. It has a very easy to install metal wallmount, so you can do it yourself, in most indoor surfaces.

# **Details**

| Viewable Area | 4.7"*11.7" (120*297mm) |
|---------------|------------------------|
| Overall Size  | 4.7"*11.7" (120*297mm) |
| Package       | paper package inside   |

Copyright © 1999-2012 by Beijing ChinaSigns Information Company Limited All Rights Reserved.