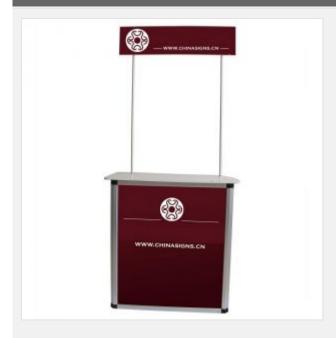

A promotional counter is an ideal display for product demonstrations, distributing samples, and other point of purchase applications. This promotional counter, also known as a demonstration counter, makes a great addition to any trade show exhibit, traveling presentation, or in-store display. Designed to be lightweight and portable, this promo stand weighs about 8kgs and neatly folds into `its` own carrying bag. It only takes minutes to assemble the promotional counter, without any use of tools.

A promotional counter, such as a promotional stand or trade show counter, offers a great reception point at marketing events and exhibits. This promotional counter is made of lightweight materials and features a blank header to attach your own sign or graphics. The header connects using two poles that slide through holes in the countertop to keep the display stable. Two internal shelves are included to give the promotional stand support and provide storage space. This demonstration counter is made of corrugated plastic with an aluminum frame. The aluminum frame gives the it extra support, and makes it three times more durable and stable than the other plastic counters. A wood-colored laminated countertop also allows this promotional center to hold about 150lbs . Each shelf can hold about 10-15lbs of evenly distributed weight.

### **Details**

| Package      | 1pc/oxford bag/1pc/ctn? 860*120*760mm?10kg  |
|--------------|---------------------------------------------|
| Graphic Size | top size(WxH): 31.5"x7.9" (800x200mm)?front |

size?25.6"×29.5" (650×750mm)?side size

## ?11.8"×29.5" (300×750mm)

Materials

Aluminum, ABS

Copyright © 1999-2012 by Beijing ChinaSigns Information Company Limited All Rights Reserved.

Email:info@sign-in-china.com Tel:+86 132 6410 3286 www.sign-in-china.com