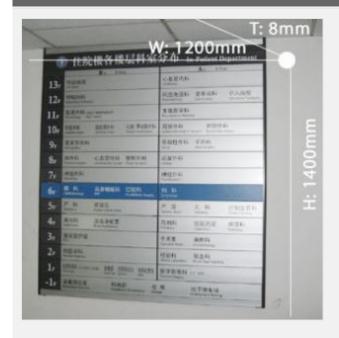

## **Overview**

Material: Extruded Aluminium

Processing technic: Baked varnish, screen printing.

Specification: H1400 x W1200mm x T8mm

**Applications:** Specific region identification, time saving when searching.

Advantages: Aesthetic appearance, strong visual impact, clear and specific floor planning.

Copyright © 1999-2012 by Beijing ChinaSigns Information Company Limited All Rights Reserved.

Email:info@sign-in-china.com Tel:+86 132 6410 3286 www.sign-in-china.com