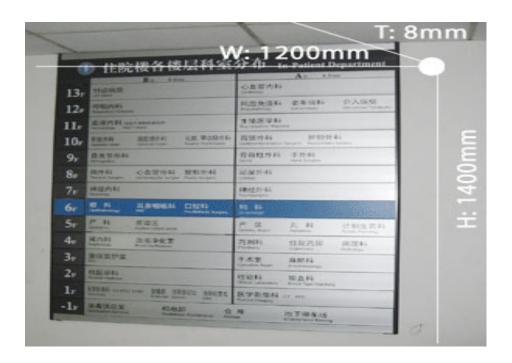

## **Overview**

Material: Extruded Aluminium

Processing technic: Baked varnish, screen printing.

Specification: H1400 x W1200mm x T8mm

**Applications:** Specific region identification, time saving when searching.

Advantages: Aesthetic appearance, strong visual impact, clear and specific floor planning.

Copyright © 1999-2012 by Beijing ChinaSigns Information Company Limited All Rights Reserved.

Email:info@sign-in-china.com Tel:+86 132 6410 3286 www.sign-in-china.com