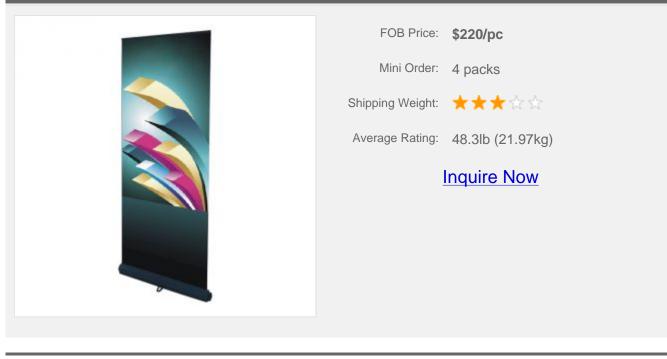

## Signtific Sun 120\*220cm Roll Up System

## **Overview**

- . Description: It is available in 12 colors. Perfect to personalized activities.
- . Stylish and simple design with Danish touch.
- . It has an easy mounting, due to the patent mechanism of the magnetic attachment.
- . It has an easy mounting, due to the patent mechanism of the magnetic attachment.
- . There are several options of heights (160-220cm).
- . Life time warranty.

## Standard graphic size:

Width: 120cm. Height: 160 to 220cm adjustable. Available lights: 50 watts halogen (includes adjustment clip). LED light(includes adjustment clip).

Copyright © 1999-2012 by Beijing ChinaSigns Information Company Limited All Rights Reserved.