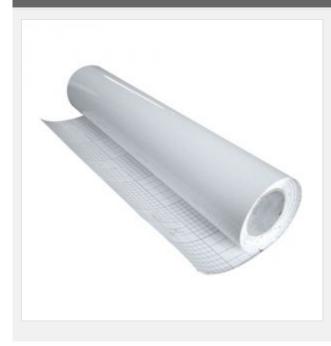

# **Top Image Cold-laminating Film**

## Overview

We can provide 16 kinds of cold laminating film which is especially used in studio. Any surface treatment is different. We get more personalized choices for person, families and studios.

The surfaces are foggy style, frosted glass, cross texture, coarse cross texture, coarse frosted glass and cover leather. You could choose your favorit good according to your own idea.

### **Details**

| Length    | 98.4 ft,164.0 ft(30m,50m)               |
|-----------|-----------------------------------------|
| Thickness | 100gsm                                  |
| Width     | 36",42",50",60"(0.9m,1.07m,1.27m,1.52m) |