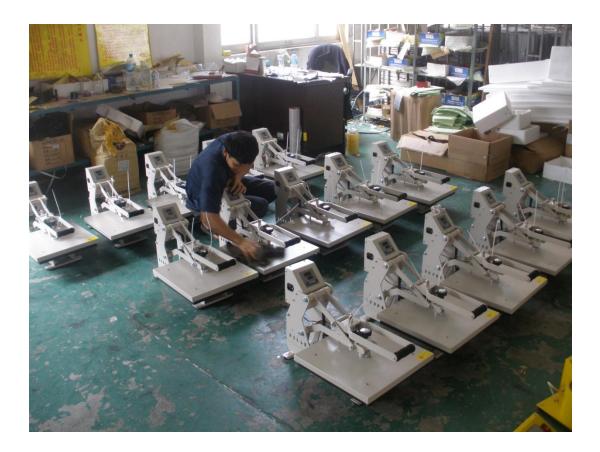

### Finished Machine Test:

- 1) Turn on the machine, let it heating up to 200 degree Celsius.
- 2) Keep the temperature stay at 200 degree Celsius for at least half an hour.