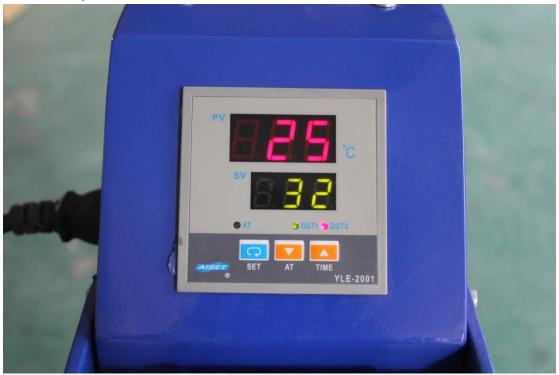

lower heating board can be pull out completely, this will enlarge and improved the working space to operate more efficiently.

#### Specification:

| Specification Form |                                |
|--------------------|--------------------------------|
| Model              | HTM-3804C-I                    |
| Voltage            | 110V/220V                      |
| Power              | 1400W                          |
| Working Size       | 15.0"×15.0" (38×38cm)          |
| Temperature Range  | 0°C-399°C                      |
| Time Range         | 0-999sec                       |
| Packing Size       | 27.5"×19.2"×21.2" (70×49×54cm) |
| Gross Weight       | 70.6lb (32kg)                  |

#### Solenoid for rising up automatically





## Magnet



Time & Temperature Controller





### Pressure Adjustment Button



## Application:

For T-shirt, Pillowcase, Puzzle, Mouse Pad, Metal Board, Fridge Magnet, Coaster, Slipper, Bag, Cushion, etc.



T-shirt



Pillowcase





**Rock Slate** 





Key Chain

Mouse Pad

### Heat Platen Test:

Each Single Copper sheathed heating rod is tested before it is cast in an aluminum alloy or Mica Sheet. These heating rods are comparable to those found in industrial ovens that heat up quickly, work efficiently and last many years.



### Finished Machine Test:

- 1) Turn on the machine, let it heating up to 200 degree Celsius.
- 2) Keep the temperature stay at 200 degree Celsius for at least half an hour.





#### Warranty:

We provide support service for all of our customers to help their heat thansfer business goes well.

- . Com