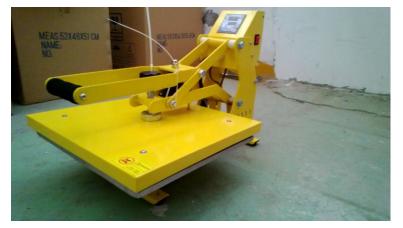

# 15" x 15" Auto Open Heat Press Machine

- . Magnetic Auto Open Feature.
- . Over-center pressure adjustment.
- . Digital time and temperature controller.
- . 15 x 15 inch Teflon coated upper heat platen.
- . Lightweight & Portable.
- . CE approved.

#### Description:

This Auto Open Heat press machine uses advanced spring air with high temperatures and pressures, to make an exact transfer on t-shirts, pants cloth, etc. Its upper heating board will rising up automatically when it reaches the time the alarm was set, alarming at the same time, so it is more convenient for transferring.