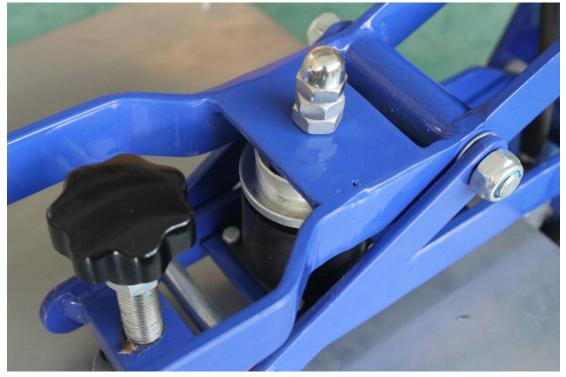

completely, this will enlarge and improved the working space to operate more efficiently.

#### Specification:

| Specification Form |                                |
|--------------------|--------------------------------|
| Model              | HTM-3804C-I                    |
| Voltage            | 110V/220V                      |
| Power              | 1400W                          |
| Working Size       | 15.0"×15.0" (38×38cm)          |
| Temperature Range  | 0°C-399°C                      |
| Time Range         | 0-999sec                       |
| Packing Size       | 27.5"×19.2"×21.2" (70×49×54cm) |
| Gross Weight       | 70.6lb (32kg)                  |

#### Solenoid for rising up automatically





## Magnet



Time & Temperature Controller





### Pressure Adjustment Button



## Application:

For T-shirt, Pillowcase, Puzzle, Mouse Pad, Metal Board, Fridge Magnet, Coaster, Slipper, Bag, Cushion, etc.



T-shirt



Pillowcase





**Rock Slate** 





Key Chain

Mouse Pad

### Heat Platen Test:

Each Single Copper sheathed heating rod is tested before it is cast in an aluminum alloy or Mica Sheet. These heating rods are comparable to those found in industrial ovens that heat up quickly, work efficiently and last many years.



### Finished Machine Test:

- 1) Turn on the machine, let it heating up to 200 degree Celsius.
- 2) Keep the temperature stay at 200 degree Celsius for at least half an hour.





#### Warranty:

We provide support service for all of our customers to help their heat thansfer business goes well.

- . Comprehensive guarantee for one year ex