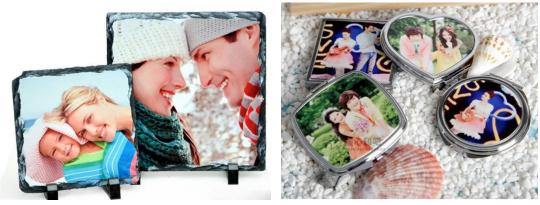

## Application:

For T-shirt, Pillowcase, Puzzle, Mouse Pad, Metal Board, Fridge Magnet, Coaster, Slipper, Bag, Cushion, etc.

T-shirt

Pillowcase

**Rock Slate** 

Key Chain

Mouse Pad