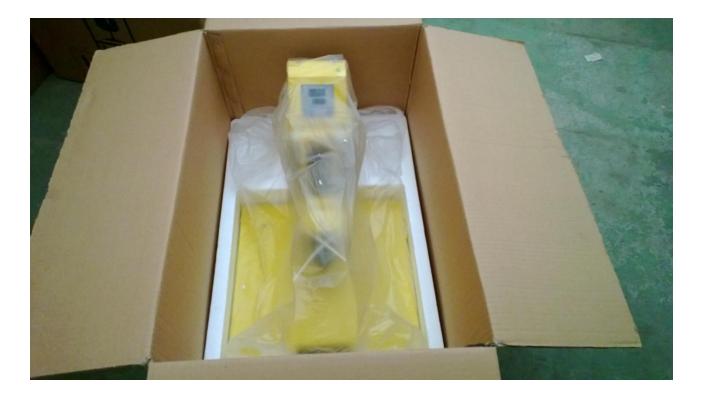

# Packing Details:

Packing Size: 27.5"×19.2"×21.2" (70×49×54cm) Gross Weight: 32kg