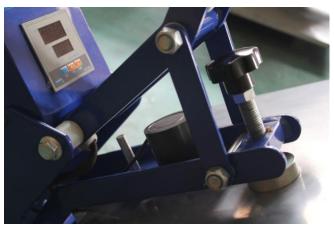

#### Solenoid for rising up automatically

## Magnet

Time & Temperature Controller

### Pressure Adjustment Button