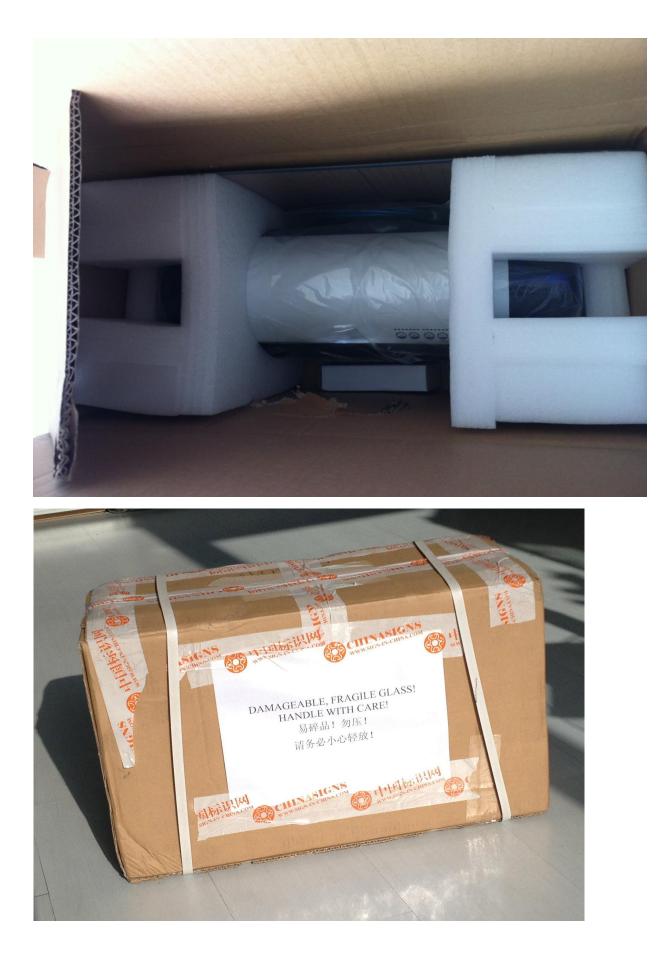

## **Packing List**

Lead Time: After receiving customer's deposit, within 1 - 3 days.

Wooden Box: There is total one carton box.

| Machine Dimension | 18.5" x 7" x 7" ( 470mm x 170mm x 165mm) |  |  |
|-------------------|------------------------------------------|--|--|
| Machine Weight    | 5.5kg                                    |  |  |
| Package           | Carton box with foam fixed               |  |  |
| Packing Size      | 23" x 11" x 14" (590mm x 280mm x 360mm)  |  |  |
| Gross Weight      | 7kg                                      |  |  |