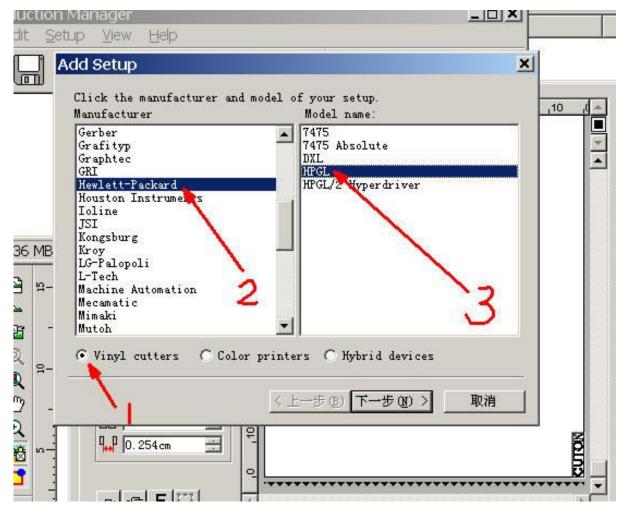

## FlexiSIGN Set

| <b></b>                     | URLOTGO2ROOI                                    |                                                                      | Job             | Stat.                       | IS         |
|-----------------------------|-------------------------------------------------|----------------------------------------------------------------------|-----------------|-----------------------------|------------|
| Proc                        | duction Man                                     |                                                                      |                 |                             | <u></u>    |
|                             | MANDOWN AND AND AND AND AND AND AND AND AND AN  | ⊻iew <u>H</u> elp                                                    |                 |                             |            |
|                             |                                                 |                                                                      | ) <b>Ser</b> (1 | ]                           |            |
| ₹ v                         | HPGL@U                                          | Add Setup<br>Add Job<br>Delete<br>Setup Propertie<br>Default Job Pro |                 | Status                      | Sende      |
| RAM:15                      | 36 MB 121                                       | Make Active                                                          |                 | 483 MB free D: <sup>1</sup> | 7402 MB fr |
|                             | ↔ 3.<br>↓ 12<br>11<br>Copies<br>1<br>↓<br>0.254 |                                                                      | lapping         |                             |            |
| Cut/P                       |                                                 |                                                                      |                 |                             | 4          |
| 519                         | etup Proper                                     | rues<br>«se]                                                         | Delete.         |                             | jender     |
| B 1<br>↔<br>-c.<br>B<br>-C. |                                                 |                                                                      |                 |                             | MB fre     |
|                             | Job Defaults                                    | 应用 (4                                                                | ) 确定            |                             |            |