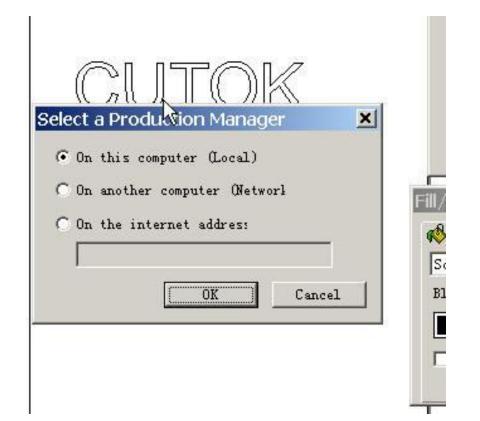

## FlexiSIGN Set

| <b></b>                     | URLOTGO2ROOI                                    |                                                                      | Job             | Stat.                       | IS         |
|-----------------------------|-------------------------------------------------|----------------------------------------------------------------------|-----------------|-----------------------------|------------|
| Proc                        | duction Man                                     |                                                                      |                 |                             | <u></u>    |
|                             | MANDOWN AND AND AND AND AND AND AND AND AND AN  | ⊻iew <u>H</u> elp                                                    |                 |                             |            |
|                             |                                                 |                                                                      | ) <b>Ser</b> (1 | ]                           |            |
| ₹ v                         | HPGL@U                                          | Add Setup<br>Add Job<br>Delete<br>Setup Propertie<br>Default Job Pro |                 | Status                      | Sende      |
| RAM:15                      | 36 MB 121                                       | Make Active                                                          |                 | 483 MB free D: <sup>1</sup> | 7402 MB fr |
|                             | ↔ 3.<br>↓ 12<br>11<br>Copies<br>1<br>↓<br>0.254 |                                                                      | lapping         |                             |            |
| Cut/P                       |                                                 |                                                                      |                 |                             | 4          |
| 519                         | etup Proper                                     | rues<br>«se]                                                         | Delete.         |                             | jender     |
| B 1<br>↔<br>-c.<br>B<br>-C. |                                                 |                                                                      |                 |                             | MB fre     |
|                             | Job Defaults                                    | 应用 (4                                                                | ) 确定            |                             |            |