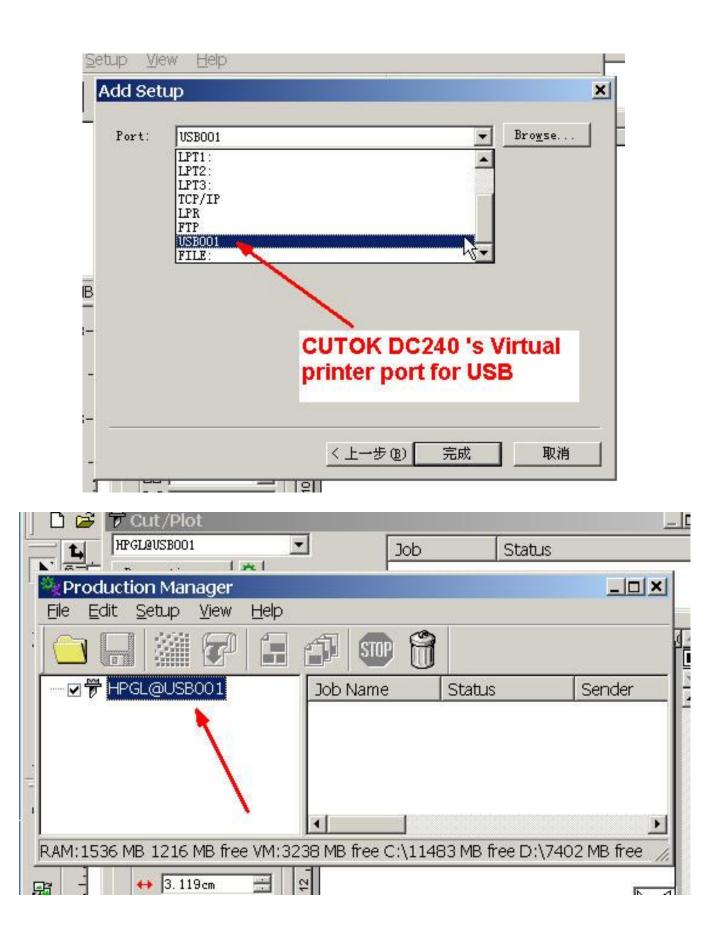

## FlexiSIGN Set

| <b></b>                     | URLOTGO2ROOI                                    |                                                                      | Job             | Stat.                       | IS         |
|-----------------------------|-------------------------------------------------|----------------------------------------------------------------------|-----------------|-----------------------------|------------|
| Proc                        | duction Man                                     |                                                                      |                 |                             | <u></u>    |
|                             | MANDOWN AND AND AND AND AND AND AND AND AND AN  | ⊻iew <u>H</u> elp                                                    |                 |                             |            |
|                             |                                                 |                                                                      | ) <b>Ser</b> (1 | ]                           |            |
| ₹ v                         | HPGL@U                                          | Add Setup<br>Add Job<br>Delete<br>Setup Propertie<br>Default Job Pro |                 | Status                      | Sende      |
| RAM:15                      | 36 MB 121                                       | Make Active                                                          |                 | 483 MB free D: <sup>1</sup> | 7402 MB fr |
|                             | ↔ 3.<br>↓ 12<br>11<br>Copies<br>1<br>↓<br>0.254 |                                                                      | lapping         |                             |            |
| Cut/P                       |                                                 |                                                                      |                 |                             | 4          |
| 519                         | etup Proper                                     | rues<br>«se]                                                         | Delete.         |                             | jender     |
| B 1<br>↔<br>-c.<br>B<br>-C. |                                                 |                                                                      |                 |                             | MB fre     |
|                             | Job Defaults                                    | 应用 (4                                                                | ) 确定            |                             |            |