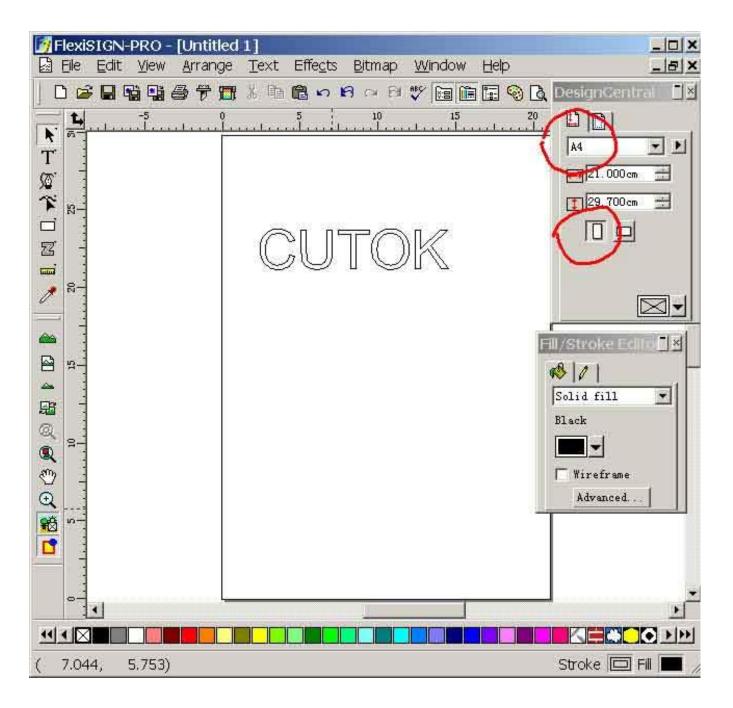

## FlexiSIGN Set

| <b></b>                     | URLOTGO2ROOI                                    |                                                                      | Job             | Stat.                       | IS         |
|-----------------------------|-------------------------------------------------|----------------------------------------------------------------------|-----------------|-----------------------------|------------|
| Proc                        | duction Man                                     |                                                                      |                 |                             | <u></u>    |
|                             | MANDOWN AND AND AND AND AND AND AND AND AND AN  | ⊻iew <u>H</u> elp                                                    |                 |                             |            |
|                             |                                                 |                                                                      | ) <b>Ser</b> (1 | ]                           |            |
| ₹ v                         | HPGL@U                                          | Add Setup<br>Add Job<br>Delete<br>Setup Propertie<br>Default Job Pro |                 | Status                      | Sende      |
| RAM:15                      | 36 MB 121                                       | Make Active                                                          |                 | 483 MB free D: <sup>1</sup> | 7402 MB fr |
|                             | ↔ 3.<br>↓ 12<br>11<br>Copies<br>1<br>↓<br>0.254 |                                                                      | lapping         |                             |            |
| Cut/P                       |                                                 |                                                                      |                 |                             | 4          |
| 519                         | etup Proper                                     | rues<br>«se]                                                         | Delete.         |                             | jender     |
| B 1<br>↔<br>-c.<br>B<br>-C. |                                                 |                                                                      |                 |                             | MB fre     |
|                             | Job Defaults                                    | 应用 (4                                                                | ) 确定            |                             |            |