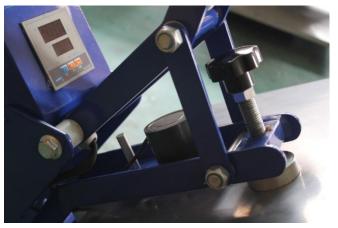

## Solenoid for rising up automatically

Time & Temperature Controller

Pressure Adjustment Button