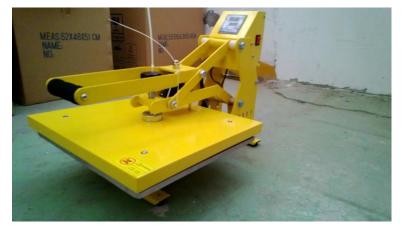

# 15" x 15" Auto Open Heat Press Machine

- . Magnetic Auto Open Feature.
- . Over-center pressure adjustment.
- . Digital time and temperature controller.
- . 15 x 15 inch Teflon coated upper heat platen.
- . Lightweight & Portable.
- . CE approved.

#### **Description:**

This Auto Open Heat press machine uses advanced spring air with high temperatures and pressures, to make an exact transfer on t-shirts, pants cloth, etc. Its upper heating board will rising up automatically when it reaches the time the alarm was set, alarming at the same time, so it is more convenient for transferring.

## Specification:

| Specification Form |                                |
|--------------------|--------------------------------|
| Model              | HTM-3804C-I                    |
| Voltage            | 110V/220V                      |
| Power              | 1400W                          |
| Working Size       | 15.0"×15.0" (38×38cm)          |
| Temperature Range  | 0°C-399°C                      |
| Time Range         | 0-999sec                       |
| Packing Size       | 27.5"×19.2"×21.2" (70×49×54cm) |
| Gross Weight       | 70.6lb (32kg)                  |