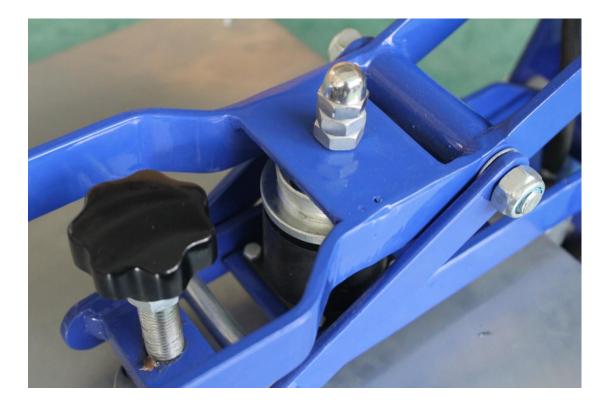

## Solenoid for rising up automatically

Time & Temperature Controller

Pressure Adjustment Button