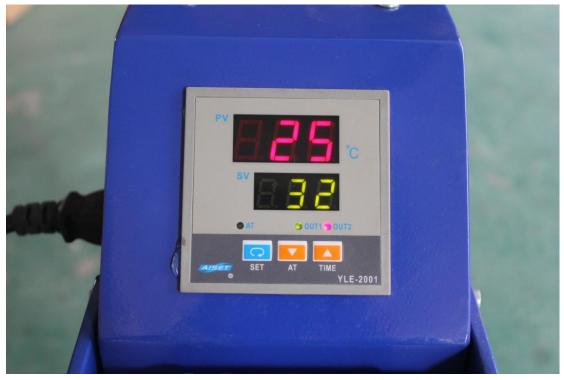

## Solenoid for rising up automatically

Time & Temperature Controller

Pressure Adjustment Button