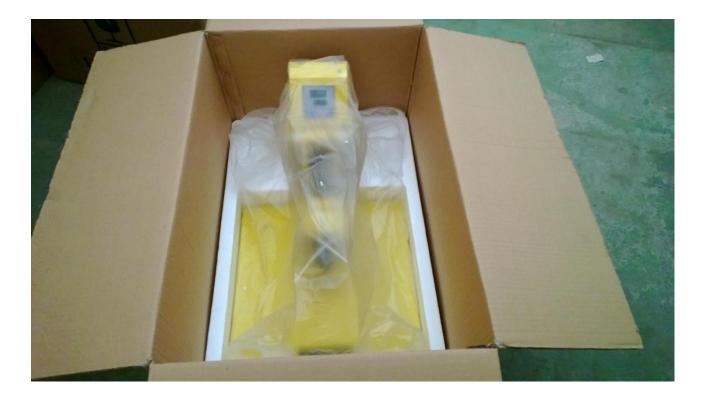

# Packing Details:

Packing Size: 27.5"×19.2"×21.2" (70×49×54cm) Gross Weight: 32kg