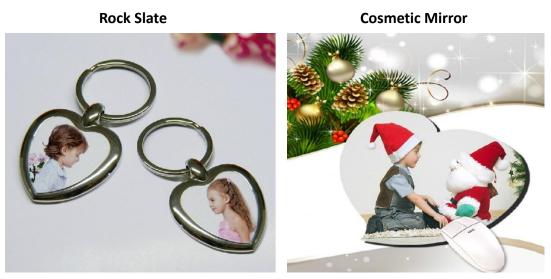

## Application:

For T-shirt, Pillowcase, Puzzle, Mouse Pad, Metal Board, Fridge Magnet, Coaster, Slipper, Bag, Cushion, etc.

T-shirt

Pillowcase

Key Chain

Mouse Pad