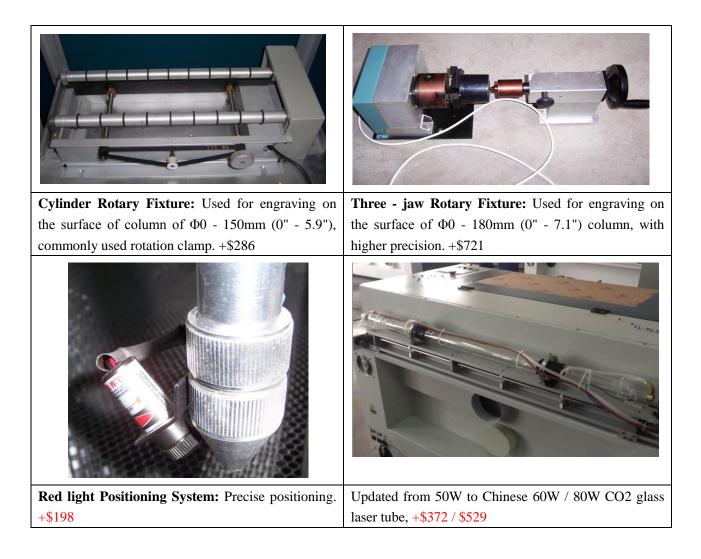

# With the following optional parts, the laser engraver can have more

# functions (Extra payment is needed):

**PS:** With the rotary fixture, you can engrave on a cylinder object, such as cup, pencil vase and so on. It breaks through the limitation of the planar engraving and augments the range of the working.

## **Spare Parts**

Glass laser tube 40W (1m) Reflective mirror (F20): Focus lens (F20) **PS:** The spare parts are consumables; you'd better buy one set when you order the machine.

| Overview Specifications | Packing list | Warranty | Video & samples |
|-------------------------|--------------|----------|-----------------|
|-------------------------|--------------|----------|-----------------|

| Model                         | LEM-Z-DQ-6040E                                                                                                                   |  |
|-------------------------------|----------------------------------------------------------------------------------------------------------------------------------|--|
| Maximum Engraving Area        | 23.62" x 15.75" (600mm x 400mm)                                                                                                  |  |
| Laser Power                   | CO2 glass tube 50W (Normal working life about 1000 hours)                                                                        |  |
| Maximum Engraving Speed       | 1000mm (39") / s (Speed adjustable)                                                                                              |  |
| Maximum Cutting Speed         | 11.8" (300mm) / s (Software control) (Speed adjustable)                                                                          |  |
| Maximum Cutting Thickness     | 0.39" (10mm)(Acrylic)                                                                                                            |  |
| Resolution                    | ≤1000dpi (1000dpi is the best)                                                                                                   |  |
| Minimum Engraving Letter Size | 0.5mm (0.02")                                                                                                                    |  |
| Positioning Precision         | 0.0009" (0.025mm)                                                                                                                |  |
| Cooling Way                   | Water cooling and protection system                                                                                              |  |
| Support Image Format          | BMP, PLT, AI, DXF                                                                                                                |  |
| Engraving Software            | Specialized engraving and cutting software                                                                                       |  |
| Power Support                 | AC220V ±10%, 50Hz / 60Hz                                                                                                         |  |
| Environment Temperature       | 5-35 degree                                                                                                                      |  |
| Interface                     | LPT, USB                                                                                                                         |  |
| Standard Equipment            | Electric up - down lift working table, water chiller, exhaust fan, exhaust pipe, air pump.                                       |  |
| Spare Parts                   | Reflective mirror, lens, and laser tube.                                                                                         |  |
| Optional Device               | Red light positioning system, cylinder rotation fixture, three - jaw<br>rotation fixture, Chinese CO2 glass laser tube 60W / 80W |  |