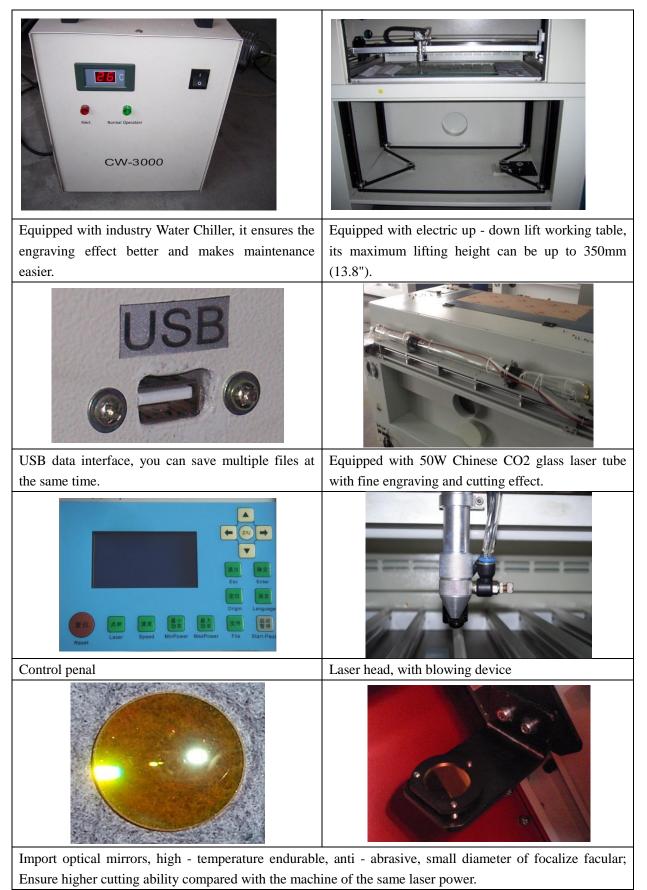

• Import optical mirrors, high-temperature endurable, anti-abrasive, small diameter of focalizing facula; ensure higher cutting ability compared with the machine of the same laser power.

- ◆ Touching LED control panel, LCD display, completely off-line work, effectively save computer source.
- ◆ With rotary fixture, it can engrave on a cylinder object.

◆ The laser engraver supports CorelDraw and other graphics manipulation programs. The original photos can be output directly, which can avoid the photos being out of shape and the data being incorrect.

# **Instructions of Laser Engraving Cutting Software**

There are three kinds of RD laser cutting software. One is the direct output software based on CorelDraw (hereinafter referred to as CorelDraw\_Laser); the other is based on the direct output software based on AutoCAD (hereinafter referred to as AutoCAD\_Laser). In addition, there is another kind of independent software (hereinafter referred to as LaserWork), which is more simple to use in the first stage of using laser cutting machines.