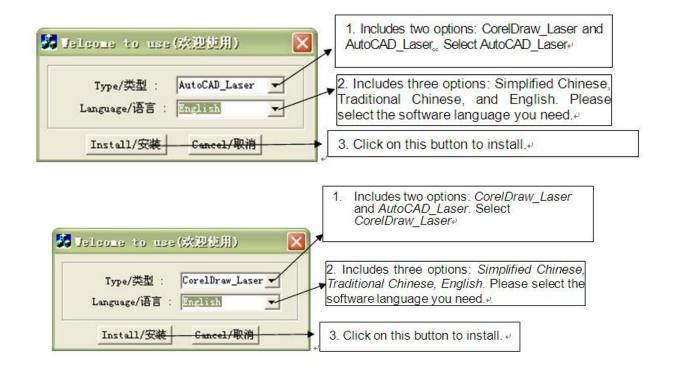

# **Instructions of Laser Engraving Cutting Software**

There are three kinds of RD laser cutting software. One is the direct output software based on CorelDraw (hereinafter referred to as CorelDraw\_Laser); the other is based on the direct output software based on AutoCAD (hereinafter referred to as AutoCAD\_Laser). In addition, there is another kind of independent software (hereinafter referred to as LaserWork), which is more simple to use in the first stage of using laser cutting machines.