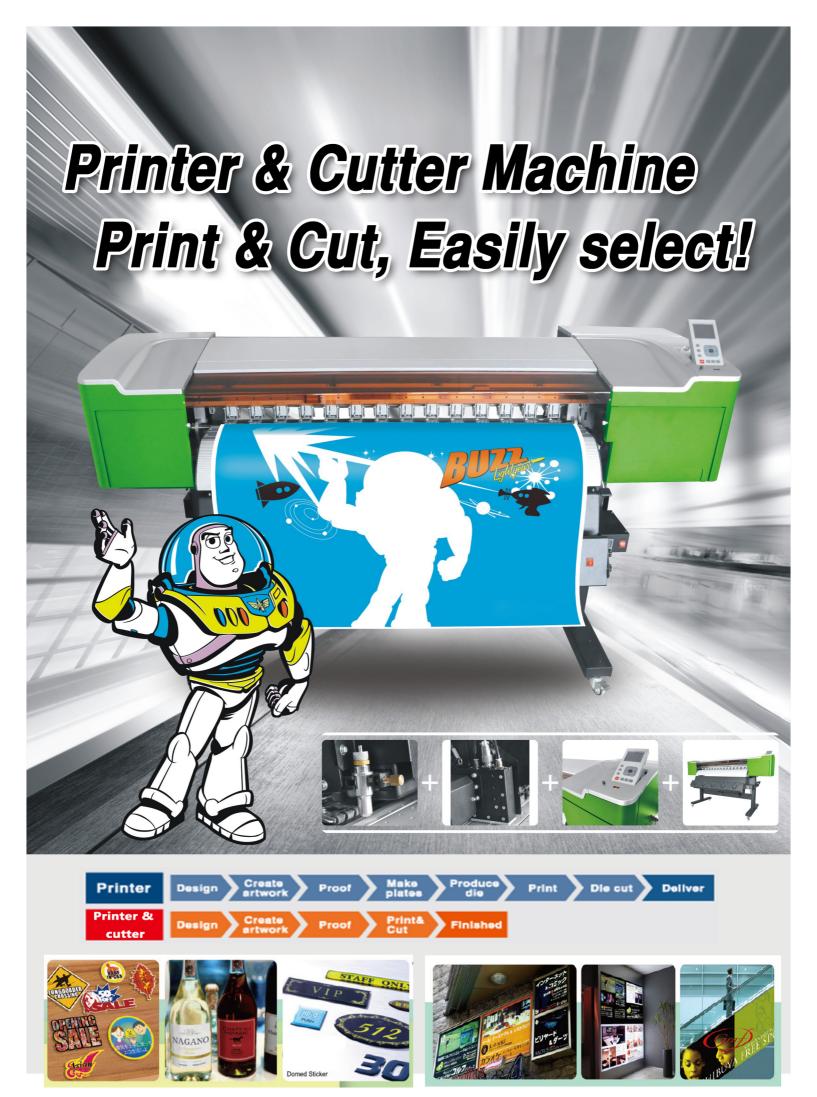

| Print head                      |                     | Piezo electric print head                                                |
|---------------------------------|---------------------|--------------------------------------------------------------------------|
| Print head amount               |                     | One head                                                                 |
| Maximum print width             |                     | 1200mm(42.7")                                                            |
| Printing resolution             |                     | 360×720 360×1080 720×720 720×1080 1440×1440(dpi)                         |
| Printing speed                  | Standard mode       | 9m²/hr                                                                   |
|                                 | Quality mode        | 7m²/hr                                                                   |
|                                 | Precision mode      | 5m²/hr                                                                   |
|                                 | High-precision mode | 4m²/hr                                                                   |
| Ink                             | Туре                | Eco-solventink、UV ink                                                    |
|                                 | Color               | 4 Colors(CMYK)                                                           |
|                                 | Ink capacity        | 440ml of Each Ink Cartridge                                              |
|                                 | Ink supply system   | Block brake ink supply system                                            |
| Media                           | Width               | 1270mm(50")                                                              |
|                                 | Туре                | Label, sticker, banner, billboard, vinyl ,POP display material etc.      |
| Print head height               |                     | 1.5-3mm above media adjustable                                           |
| Cutting speed                   |                     | 10-300mm/s                                                               |
| Cutting offset                  |                     | 0-1.5mm                                                                  |
| Cutting force                   |                     | 30 - 800 GF                                                              |
| Heating system                  |                     | Embedded intelligent sectional heating system                            |
| Media adsorption                |                     | Multi-sectional intelligent air suction system with adjustable strength  |
| Feeding system                  |                     | Equipped                                                                 |
| Auto print head cleaning system |                     | Auto cleaning system with anti-clogged flash spray&moisturizing function |
| Clamp                           |                     | Equipped                                                                 |
| Auto take up system             |                     | Selectable                                                               |
| Data transmission interface     |                     | HI-USB2.0                                                                |
| RIP software                    |                     | FlexiSIGN-PRO、SAI                                                        |
| Input power                     |                     | AC220V,50Hz/60Hz                                                         |
| Printer dimension               |                     | 2130x660x410mm ( LxWxH )                                                 |
| Packing dimension               |                     | 2450x800x710mm ( LxWxH )                                                 |
|                                 |                     |                                                                          |